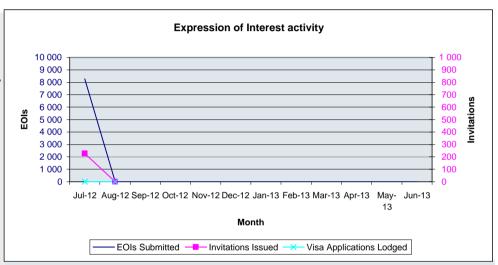

### SkillSelect Activity July 2012

SkillSelect Summary

|                              | Jul-12 | Aug-12 | Sep-12 | Oct-12 | Nov-12 | Dec-12 | Jan-13 | Feb-13 | Mar-13 | Apr-13 | May-13 | Jun-13 Total |
|------------------------------|--------|--------|--------|--------|--------|--------|--------|--------|--------|--------|--------|--------------|
| EOIs Submitted               | 8 261  | 0      |        |        |        |        |        |        |        |        |        |              |
| Invitations Issued           | 226    | 0      |        |        |        |        |        |        |        |        |        |              |
| EOIs On Hand at 31 July 2012 | 8 035  | 0      |        |        |        |        |        |        |        |        |        |              |
| Visa Applications Lodged     | 0      | 0      |        |        |        |        |        |        |        |        |        |              |

## Key points

There were 8261 EOIs submitted and 226 invitations issued in July 2012.

India, China and Britain were the top three citizenships for EOIs submitted and invitations to apply issued.

Of EOIs submitted the main occupation groups are Computer Programmers, Accountants and Engineers.