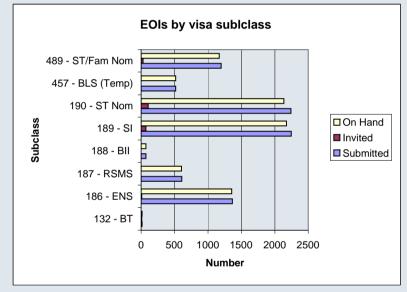

The major subclasses for EOIs were Skilled Independent (26.3%), State and Territory Nominated (25.8%), Employer Nomination Scheme (16.4%) and Skilled Family Sponsored (14.1%).

#### SkillSelect EOIs Submitted by Subclass Summan

|                                               | Jul-12 | Aug-12 | Sep-12 | Oct-12 | Nov-12 | Dec-12 | Jan-13 | Feb-13 | Mar-13 | Apr-13 | May-13 | Jun-13 Total |
|-----------------------------------------------|--------|--------|--------|--------|--------|--------|--------|--------|--------|--------|--------|--------------|
| S/c 189 - Skilled Independent                 | 2 176  |        |        |        |        |        |        |        |        |        |        |              |
| S/c 190 - State and Territory Nominated       | 2 134  |        |        |        |        |        |        |        |        |        |        |              |
| S/c 489 - State/Territory or Family Nominated | 1 167  |        |        |        |        |        |        |        |        |        |        |              |
| S/c 132 - Business Talent                     | 7      |        |        |        |        |        |        |        |        |        |        |              |
| S/c 188 - Business Innovation and Investment  | 74     |        |        |        |        |        |        |        |        |        |        |              |
| S/c 186 - Employer Nomination Scheme          | 1356   |        |        |        |        |        |        |        |        |        |        |              |
| S/c 187 - Regional Sponsored Migration Scheme | 605    |        |        |        |        |        |        |        |        |        |        |              |
| S/c 457 - Business Long Stay                  | 516    |        |        |        |        |        |        |        |        |        |        |              |