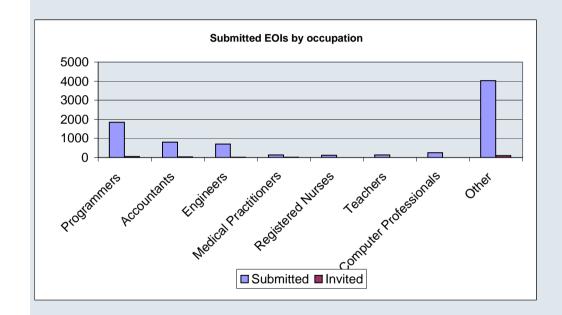

## Key points

There were 8261 EOIs submitted and 226 invitations issued in July 2012.

India, China and Britain were the top three citizenships for EOIs submitted and invitations to apply issued.

Of EOIs submitted the main occupation groups are Computer Programmers, Accountants and Engineers.