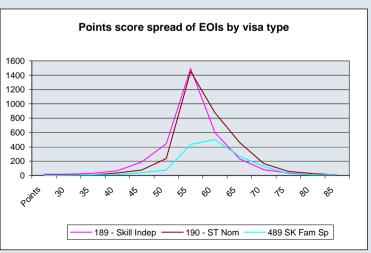

The major subclasses for EOIs were Skilled Independent (26.3%), State and Territory Nominated (25.8%), Employer Nomination Scheme (16.4%) and Skilled Family Sponsored (14.1%).