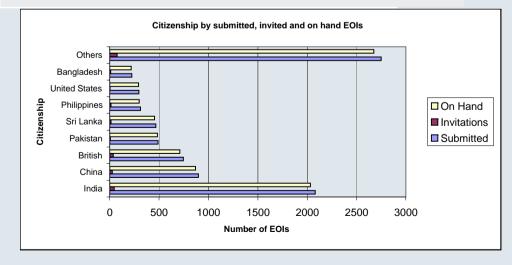

## Key points

There were 8261 EOIs submitted and 226 invitations issued in July 2012.

India, China and Britain were the top three citizenships for EOIs submitted and invitations to apply issued.

Of EOIs submitted the main occupation groups are Computer Programmers, Accountants and Engineers.