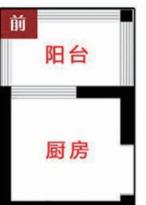

改造前,阳台和厨房 分隔,厨房空间较小 且较为阴暗。因此将 阳台纳入厨房中,扩 大厨房面积,同时使 整个空间更加宽敞明 亮。 [见案例No.267]

原戸型中厨房面积较小,一家人 聚餐时操作空间明显不够,同时 原本厨房边上的阳台空间利用率 也比较低。因此,将阳台包揽进 厨房,扩大整个厨房的面积,同 时也增加了厨房的采光,宽敞明 亮的"L"型超赞厨房由此诞生!

[见案例No.272]

将客厅与阳台之间的玻璃门及非承重墙拆除,打 通客厅与阳台的连接,同时增加了客厅的进深和 采光,整个客厅变得又宽敞又明亮!