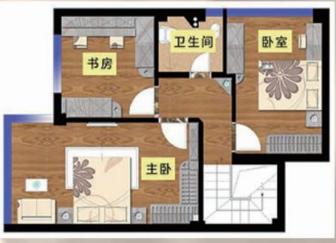

[<u>见案例No.271]</u>

改造前,三间卧室的布局中规中矩,虽不 是不好,但却缺少了一点生活情趣;而且 业主想将一间次卧改造成一间宽大的书房 。于是,设计师将书房与主卧连在一起, 打造中式风格中的"书卧一体"套房。 [见案例No.267]

由于东北角的缺陷,直接将原本二层的小 黑屋与一层的厨房合并,改造成具有强大 储物功能的宽敞的楼梯间。从而二层原本 的四间卧室减少为三间,变得更加的合理 、舒适与宽敞。 [见案例No.273]