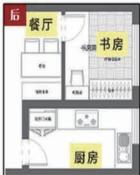

## 1)大餐厅添客房

原戸型中餐厅空间利用率低,因此 通过适当缩小餐厅来增加一个书房 兼客卧的空间。餐厅设计成卡座形 式,书房则以榻榻米形式,打造成 兼具客房的功能。

[见案例No.266]

将次卧中原来阳台的地 方整体抬高,做成类似 大飘窗的休闲区。平时 可以加个坐垫喝喝茶、 看风景,还可以直接铺 上垫子当床使用,吊柜 、书桌、钢琴的摆放也 满足了业主"书卧一体 "的需求。

[<u>见案例No.268]</u>