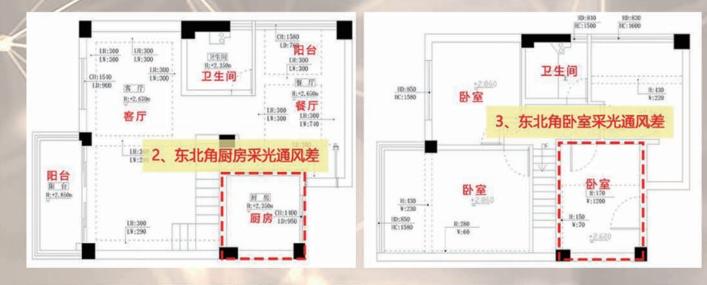

## 了解放阴暗厨团

原戸型中东北角为一个阴暗角落, 设计师巧妙的把厨房和二楼东北角 的小黑屋合并,改造成上下联通的 楼梯间。同时在楼梯间下面则设计 了一个杂物间,完美解决采光通风 问题的同时,也增加了储物。

的光光 拆倚你

改造前,厨房整个几乎密封式,采光很差。因此,改造 玄关处墙面,即把原玄关边上进入厨房的墙体拆除,改 成 "透光玻璃(上)+鞋柜(下)" 设计, 厨房门则设计成有 框玻璃门。而内部,可以考虑在厨房操作台上的吊柜下 方设计条形发光带,墙面采用白色瓷砖贴饰,通过白色 瓷砖光线的漫反射,来增加洁净与亮度。 [<u>见案例No.258</u>]

[见案例No.265]

原戸型的厨房偏小且没有餐厅的一席之地,加上入戸太长造成很大程度 上的浪费。设计师巧妙地拆除一面厨房的墙,利用开放式设计将厨房空 间延伸,并把餐桌融入橱柜设计,利用过道空间扩大厨房的同时还增加 了餐厅。取长补短,充分利用空间,不能再赞!

[见案例No.262]

4) 阴暗角合理用

原戸型中东北角为一个阴暗角落,设计师巧妙的把厨 房和二楼东北角的小黑屋合并,改造成上下联通的楼 梯间。同时在楼梯间下面则设计了一个杂物间,完美 解决采光通风问题的同时,也增加了储物。