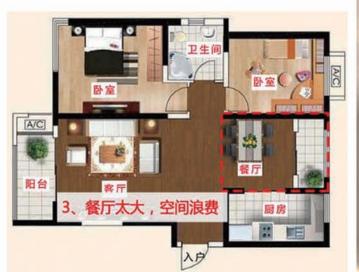

#### [见案例No.274]

2 增门厅设垭口

改造前,入戸没有鞋柜很不 方便。因此在进门处隔了个 门厅,通过垭口设计对入戸 与客厅进行区域划分,同时 也增加了鞋柜的面积。

[见案例No.270]

9

改造前的入戸餐厅空间浪费。改造 后,餐厅改造成卡座形式,增加了 储物空间,餐厨之间的走道也空出 来了;而厨房整体往餐厅方向拉长 ,变得更加宽敞便利;同时,利用 延伸后的厨房与入戸之间的凹槽设 置了鞋柜。入戸餐厅空间利用率噌 噌噌往上升!