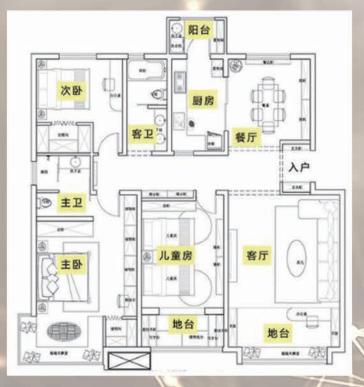

## ①中西厨圆心愿

原戸型中厨房面积较小,又考虑到 业主比较喜欢烹饪烘焙,因此,设 计师将原本的阳台改造成一个西式 厨房——烘焙室,实现业主日常烘 焙的愿望。而原厨房则作为中式厨 房使用。中西厨房的设计,大大提 升业主的生活品质,再也不用担心 没地方给一家人做美美又美味的下 午茶点心啦!

[见案例No.271]

2 扩餐厨来聚餐

原戸型中餐厨面积小,一家人聚餐时空间明显不够,因此 将阳台包揽进厨房。餐厅则设计了一个可变形的滑轮餐桌 来满足一家人聚餐的愿望。吃饭少人时,可以将餐桌收起 来,节约餐厅空间,可尽量避免老人走动时的磕碰。家庭 聚餐时,则可以将餐桌展开成长条状,满足多人同时用餐 以及基本走动需要。

[见案例No.272]

3 改门向造两卫

原戸型中只有一个卫生间,业 主表示不够用,想拥有两个卫 生间。因此将主卧及书房的房 门变更,重组原戸型中卫生间 和部分过道空间,巧妙设计出 客卫和主卫。改造后两个卫生 间完全够用了!

[见案例No.269]

考虑到业主家有一对龙凤胎,设 计师特意将一间次卧改造成专属 龙凤胎的儿童房,衣柜、床都安 排了双份。同时将原本空间利用 率较低的阳台改造成储物地台, 给两个小宝贝打造了一片玩耍的 天地;同时储物能力的大大增强 ,也让妈妈不用担心无处安放的 小玩具杂乱无章啦!