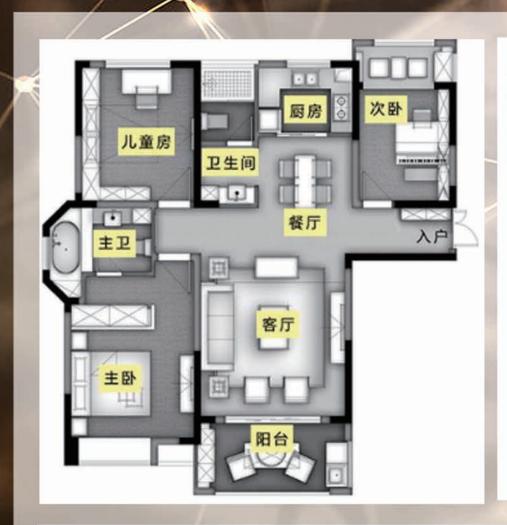

[见案例No.272]

3 改门向造两卫

原戸型中只有一个卫生间,业 主表示不够用,想拥有两个卫 生间。因此将主卧及书房的房 门变更,重组原戸型中卫生间 和部分过道空间,巧妙设计出 客卫和主卫。改造后两个卫生 间完全够用了!

[见案例No.269]

考虑到业主家有一对龙凤胎,设 计师特意将一间次卧改造成专属 龙凤胎的儿童房,衣柜、床都安 排了双份。同时将原本空间利用 率较低的阳台改造成储物地台, 给两个小宝贝打造了一片玩耍的 天地;同时储物能力的大大增强 ,也让妈妈不用担心无处安放的 小玩具杂乱无章啦!