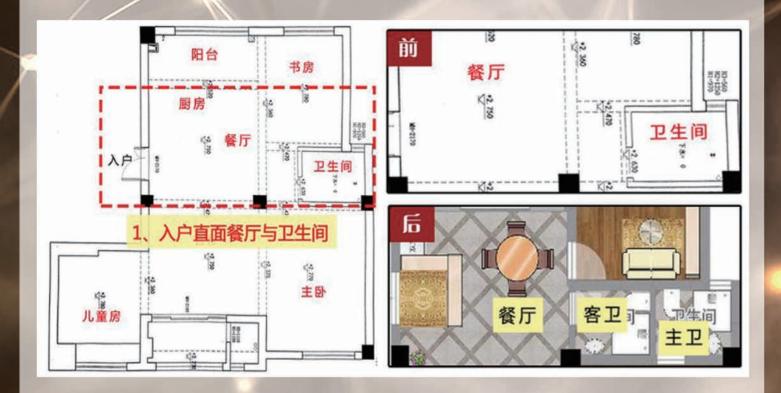

客厅

阳台

Ê

0.4

改造前,入戸门正对餐厅与卫生间门,不 仅隐蔽性不好,也涉及到风水问题。改造 后,在入戸增加了玄关鞋柜,一方面很好 地避免了入戸的尴尬,同时也给业主家的 出入带来更多便利。

[见案例No.269]

隐形汀解尴尬

改造前,入戸门与主卧门相对,让人感到不舒服。因此在过道底部设计了端景, 把主卧门位置移到侧方,也方便了主卧衣帽间的设计。走道底部设计端景,不仅 避免开门看到主卧的尴尬场景,同时使空间增色,整个空间多了几分设计感与趣 味性,简洁而又不失大方。