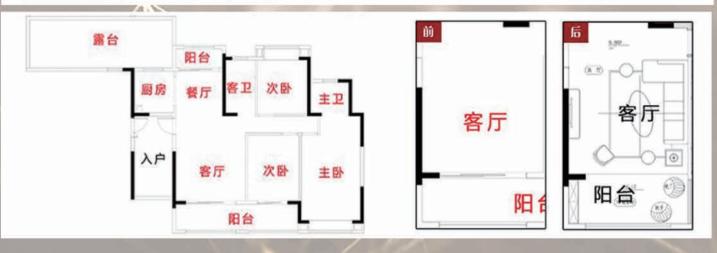

改造前,北露台由于是赠送的,还没有设置 入口,大空间白白浪费。改造后设计师将露 台入口设置在西厨处,在露台设阳光房、种 花草果蔬,给业主一个亲近大自然的平台。 露台还划分了一个亲子区,一家人可以在这 里休闲地享受阳光、嬉戏玩耍,其乐融融, 妙不可言!

改造前,客厅空间较小,不够宽 敞大气。于是将原先的阳台移门 拆除,把原南阳台的空间融入到 客厅区域来,不仅增加了客厅空 间,同时也为主卧房门的变动提 供了良好的位置。