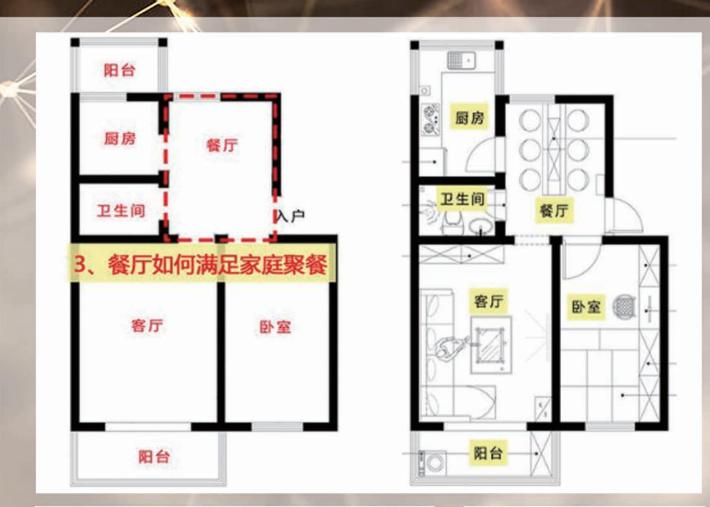

## ①中西厨圆心愿

原戸型中厨房面积较小,又考虑到 业主比较喜欢烹饪烘焙,因此,设 计师将原本的阳台改造成一个西式 厨房——烘焙室,实现业主日常烘 焙的愿望。而原厨房则作为中式厨 房使用。中西厨房的设计,大大提 升业主的生活品质,再也不用担心 没地方给一家人做美美又美味的下 午茶点心啦!

[见案例No.271]

2 扩餐厨来聚餐

原戸型中餐厨面积小,一家人聚餐时空间明显不够,因此 将阳台包揽进厨房。餐厅则设计了一个可变形的滑轮餐桌 来满足一家人聚餐的愿望。吃饭少人时,可以将餐桌收起 来,节约餐厅空间,可尽量避免老人走动时的磕碰。家庭 聚餐时,则可以将餐桌展开成长条状,满足多人同时用餐 以及基本走动需要。