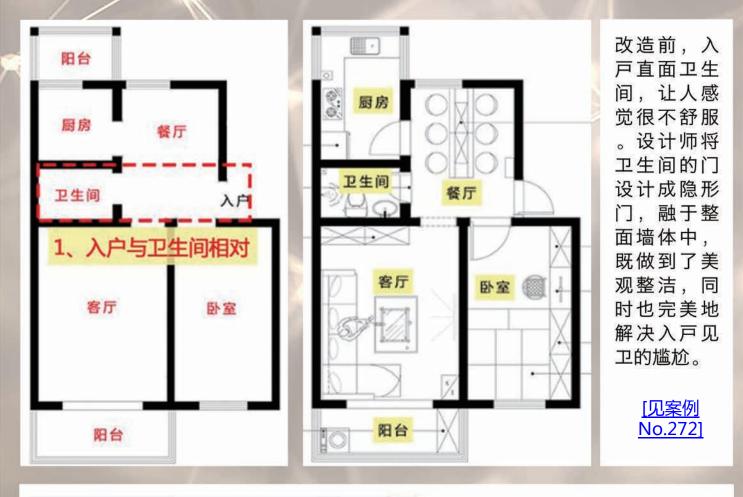

客厅

阳台

Ê

0.4

改造前,入戸门正对餐厅与卫生间门,不 仅隐蔽性不好,也涉及到风水问题。改造 后,在入戸增加了玄关鞋柜,一方面很好 地避免了入戸的尴尬,同时也给业主家的 出入带来更多便利。

[见案例No.269]

隐形汀解尴尬

改造前,入戸门与主卧门相对,让人感到不舒服。因此在过道底部设计了端景, 把主卧门位置移到侧方,也方便了主卧衣帽间的设计。走道底部设计端景,不仅 避免开门看到主卧的尴尬场景,同时使空间增色,整个空间多了几分设计感与趣 味性,简洁而又不失大方。

[见案例No.272]

3 改门向造两卫

原戸型中只有一个卫生间,业 主表示不够用,想拥有两个卫 生间。因此将主卧及书房的房 门变更,重组原戸型中卫生间 和部分过道空间,巧妙设计出 客卫和主卫。改造后两个卫生 间完全够用了!

[见案例No.269]

考虑到业主家有一对龙凤胎,设 计师特意将一间次卧改造成专属 龙凤胎的儿童房,衣柜、床都安 排了双份。同时将原本空间利用 率较低的阳台改造成储物地台, 给两个小宝贝打造了一片玩耍的 天地;同时储物能力的大大增强 ,也让妈妈不用担心无处安放的 小玩具杂乱无章啦!