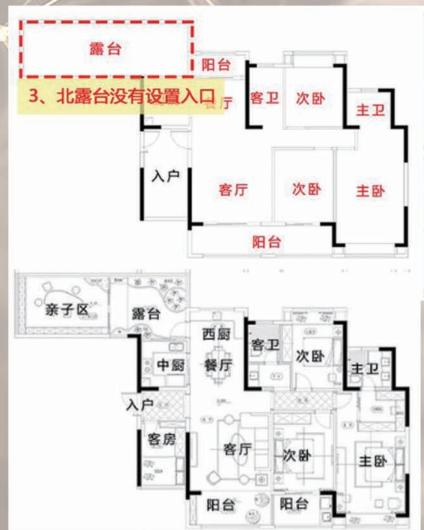

改造前,北露台由于是赠送的,还没有设置 入口,大空间白白浪费。改造后设计师将露 台入口设置在西厨处,在露台设阳光房、种 花草果蔬,给业主一个亲近大自然的平台。 露台还划分了一个亲子区,一家人可以在这 里休闲地享受阳光、嬉戏玩耍,其乐融融, 妙不可言!

改造前,客厅空间较小,不够宽 敞大气。于是将原先的阳台移门 拆除,把原南阳台的空间融入到 客厅区域来,不仅增加了客厅空 间,同时也为主卧房门的变动提 供了良好的位置。