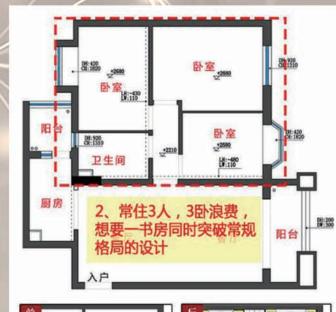

## 1)大餐厅添客房

原戸型中餐厅空间利用率低,因此 通过适当缩小餐厅来增加一个书房 兼客卧的空间。餐厅设计成卡座形 式,书房则以榻榻米形式,打造成 兼具客房的功能。

[见案例No.266]

将次卧中原来阳台的地 方整体抬高,做成类似 大飘窗的休闲区。平时 可以加个坐垫喝喝茶、 看风景,还可以直接铺 上垫子当床使用,吊柜 、书桌、钢琴的摆放也 满足了业主"书卧一体 "的需求。

[<u>见案例No.268]</u>