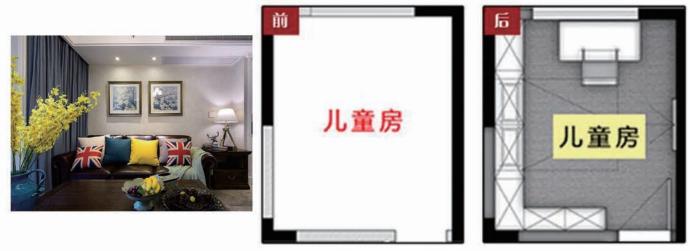

[见案例No.274]

业主表示,儿童房除了床、书桌、衣柜外,想做一面墙的储物格,放宝宝的玩 具小车,因此设计师在儿童房靠墙做了一整排整体大柜子,同时设计墨菲床即 在柜体中暗藏床,不用的时候可以把床收起来,留下足够的空间供孩子任意玩 耍。

[见案例No.268]