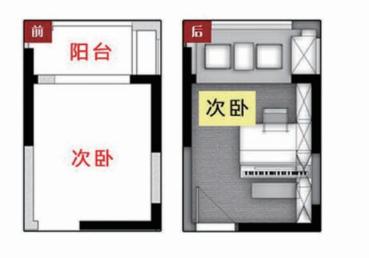

# ①洞洞区大转换

改造前,由于门向问题,玄关虽大, 空间四周却都是门洞。因此,把卫生 间右侧的门改到左边,同时改变主卧 室的门向,让餐厅有了合理的容身之 地。改造后的餐厅空间用餐、储物两 不误! [见案例No.259]

改造前,该戸型只有2个 房间,对于常住6人的一 家来说实在太不方便,而 厨房与大阳台的组合又过 于浪费,利用率也不高。 而戸型本身有特殊性,设 计师巧妙利用了戸型中凸 出来的大阳台改造成一个 次卧,满足了业主的期海 ,整个戸型空间的利用率 也大大提升。