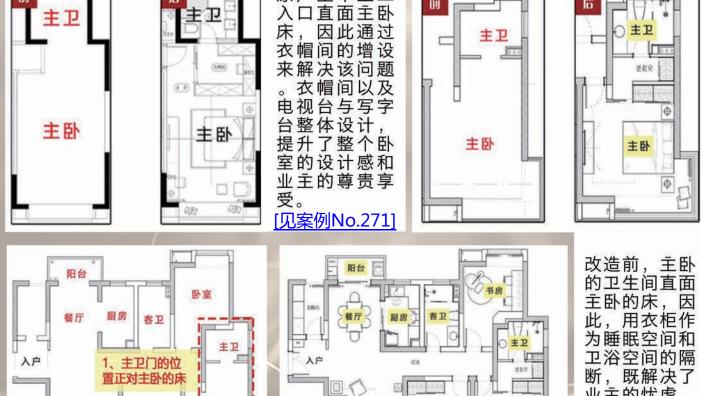

# D\_道门破风水

| 天医   | 伏位      | 生气 | ¢. |
|------|---------|----|----|
| * 五鬼 | 宅主卦     | 祸害 | £  |
| 六煞   | 绝命<br>* |    |    |

1、入户位置处于绝命位, 风水不好

原戸型中,入戸门位于绝命位,因 精装房没法动大手术,所以通过增 加二道门即入戸门外加推拉移门、 用门公尺测定吉祥的门口尺寸,成 功改善入戸处的风水。同时,将次 卧的床位锁定在了四吉位的生气位 ; 主卧则在天医位,同样是大吉位 。业主再也不用担心风水问题啦!

客厅

阳台

室俎

I

個主

冬叶

业主的忧虑, 也增加了更衣 小孩房 個主 室,大大提升 生活品质。 Φ [见案例No.260]

C

客厅

阳台

Ê

0.4

改造前,入戸门正对餐厅与卫生间门,不 仅隐蔽性不好,也涉及到风水问题。改造 后,在入戸增加了玄关鞋柜,一方面很好 地避免了入戸的尴尬,同时也给业主家的 出入带来更多便利。

[见案例No.269]

隐形汀解尴尬

改造前,入戸门与主卧门相对,让人感到不舒服。因此在过道底部设计了端景, 把主卧门位置移到侧方,也方便了主卧衣帽间的设计。走道底部设计端景,不仅 避免开门看到主卧的尴尬场景,同时使空间增色,整个空间多了几分设计感与趣 味性,简洁而又不失大方。