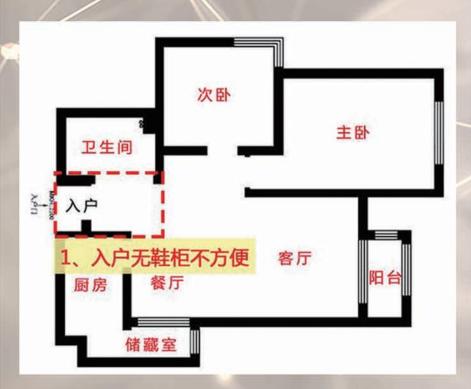

入戸玄关不仅能方便一家出行,更是家里的"小脸蛋" 恰到好处的脸蛋才更惹人爱!

#### [见案例No.274]

2 增门厅设垭口

改造前,入戸没有鞋柜很不 方便。因此在进门处隔了个 门厅,通过垭口设计对入戸 与客厅进行区域划分,同时 也增加了鞋柜的面积。

[见案例No.270]

9

改造前的入戸餐厅空间浪费。改造 后,餐厅改造成卡座形式,增加了 储物空间,餐厨之间的走道也空出 来了;而厨房整体往餐厅方向拉长 ,变得更加宽敞便利;同时,利用 延伸后的厨房与入戸之间的凹槽设 置了鞋柜。入戸餐厅空间利用率噌 噌噌往上升!