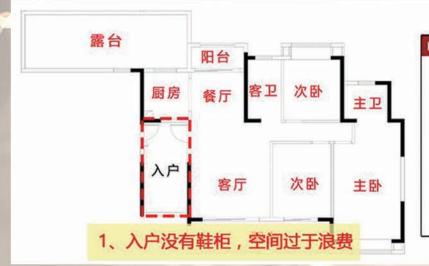

#### [见案例No.274]

2 增门厅设垭口

改造前,入戸没有鞋柜很不 方便。因此在进门处隔了个 门厅,通过垭口设计对入戸 与客厅进行区域划分,同时 也增加了鞋柜的面积。

[见案例No.270]

9

改造前的入戸餐厅空间浪费。改造 后,餐厅改造成卡座形式,增加了 储物空间,餐厨之间的走道也空出 来了;而厨房整体往餐厅方向拉长 ,变得更加宽敞便利;同时,利用 延伸后的厨房与入戸之间的凹槽设 置了鞋柜。入戸餐厅空间利用率噌 噌噌往上升!