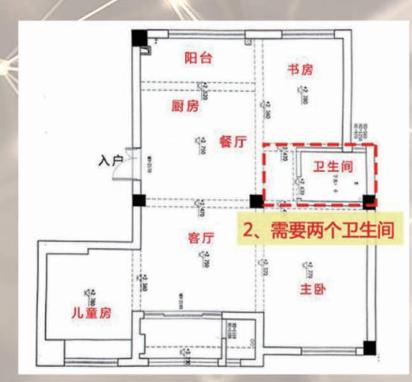

[见案例No.272]

3 改门向造两卫

原戸型中只有一个卫生间,业 主表示不够用,想拥有两个卫 生间。因此将主卧及书房的房 门变更,重组原戸型中卫生间 和部分过道空间,巧妙设计出 客卫和主卫。改造后两个卫生 间完全够用了!

[见案例No.269]

考虑到业主家有一对龙凤胎,设 计师特意将一间次卧改造成专属 龙凤胎的儿童房,衣柜、床都安 排了双份。同时将原本空间利用 率较低的阳台改造成储物地台, 给两个小宝贝打造了一片玩耍的 天地;同时储物能力的大大增强 ,也让妈妈不用担心无处安放的 小玩具杂乱无章啦!