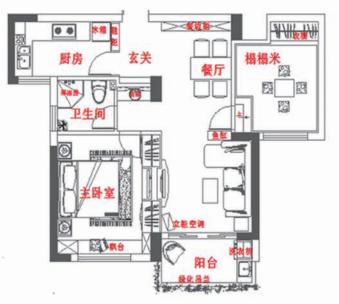

## 1)大餐厅添客房

原戸型中餐厅空间利用率低,因此 通过适当缩小餐厅来增加一个书房 兼客卧的空间。餐厅设计成卡座形 式,书房则以榻榻米形式,打造成 兼具客房的功能。

[见案例No.266]

将次卧中原来阳台的地 方整体抬高,做成类似 大飘窗的休闲区。平时 可以加个坐垫喝喝茶、 看风景,还可以直接铺 上垫子当床使用,吊柜 、书桌、钢琴的摆放也 满足了业主"书卧一体 "的需求。

[<u>见案例No.268]</u>