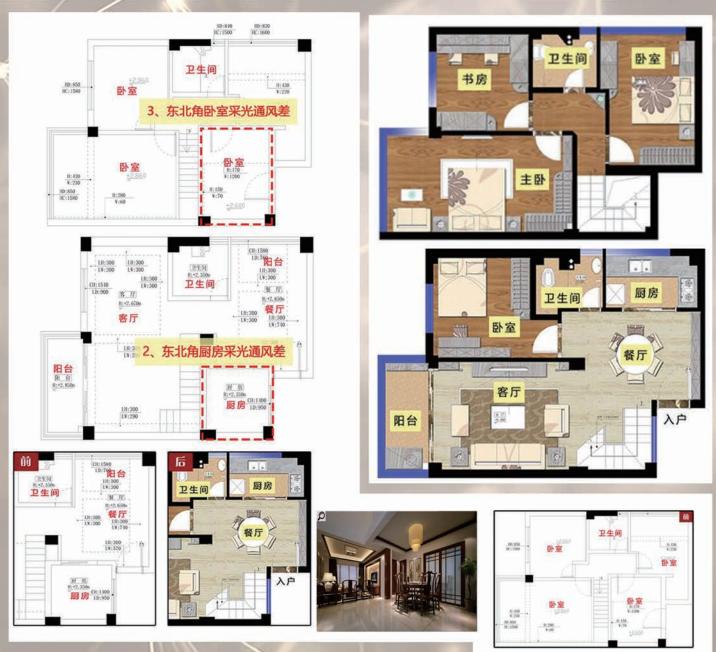

[见案例No.265]

原戸型的厨房偏小且没有餐厅的一席之地,加上入戸太长造成很大程度 上的浪费。设计师巧妙地拆除一面厨房的墙,利用开放式设计将厨房空 间延伸,并把餐桌融入橱柜设计,利用过道空间扩大厨房的同时还增加 了餐厅。取长补短,充分利用空间,不能再赞!

[见案例No.262]

4) 阴暗角合理用

原戸型中东北角为一个阴暗角落,设计师巧妙的把厨 房和二楼东北角的小黑屋合并,改造成上下联通的楼 梯间。同时在楼梯间下面则设计了一个杂物间,完美 解决采光通风问题的同时,也增加了储物。

## 了解放阴暗厨团

原戸型中东北角为一个阴暗角落, 设计师巧妙的把厨房和二楼东北角 的小黑屋合并,改造成上下联通的 楼梯间。同时在楼梯间下面则设计 了一个杂物间,完美解决采光通风 问题的同时,也增加了储物。

的光光 拆倚你

改造前,厨房整个几乎密封式,采光很差。因此,改造 玄关处墙面,即把原玄关边上进入厨房的墙体拆除,改 成 "透光玻璃(上)+鞋柜(下)" 设计, 厨房门则设计成有 框玻璃门。而内部,可以考虑在厨房操作台上的吊柜下 方设计条形发光带,墙面采用白色瓷砖贴饰,通过白色 瓷砖光线的漫反射,来增加洁净与亮度。 [<u>见案例No.258</u>]

[<u>见案例No.271]</u>

改造前,三间卧室的布局中规中矩,虽不 是不好,但却缺少了一点生活情趣;而且 业主想将一间次卧改造成一间宽大的书房 。于是,设计师将书房与主卧连在一起, 打造中式风格中的"书卧一体"套房。 [见案例No.267]

由于东北角的缺陷,直接将原本二层的小 黑屋与一层的厨房合并,改造成具有强大 储物功能的宽敞的楼梯间。从而二层原本 的四间卧室减少为三间,变得更加的合理 、舒适与宽敞。 [见案例No.273]

1

设计师巧妙的把厨房和二楼东北角的卧 室,改造成上下联通的楼梯间。挑空处 理的楼梯,增加了空间的延伸感,同时 在楼梯间下面则设计了一个杂物间,满 足业主的储物需要。把没有采光的地方 转移到不需要采光的功能空间,一招解 决两大尴尬太神奇!

[见案例No.273]

原戸型整体储物功能缺乏,因此 在设计师给出的两套方案中,都 着重在各大卧室、餐厅、客厅都 增加了大量的墙体柜,衣柜,储 物室等,全面提高整体的储物空 间,合理又实用!