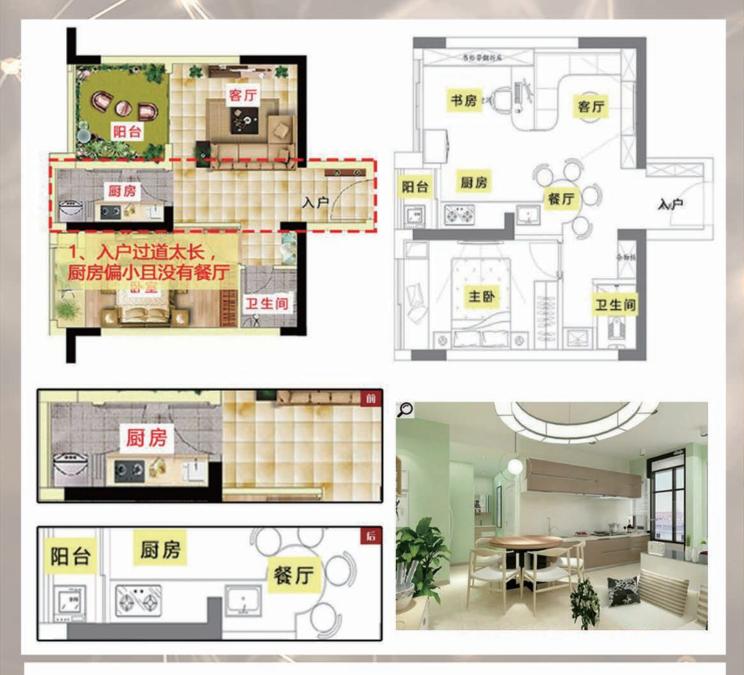

[见案例No.265]

原戸型的厨房偏小且没有餐厅的一席之地,加上入戸太长造成很大程度 上的浪费。设计师巧妙地拆除一面厨房的墙,利用开放式设计将厨房空 间延伸,并把餐桌融入橱柜设计,利用过道空间扩大厨房的同时还增加 了餐厅。取长补短,充分利用空间,不能再赞!

[见案例No.262]

4) 阴暗角合理用

原戸型中东北角为一个阴暗角落,设计师巧妙的把厨 房和二楼东北角的小黑屋合并,改造成上下联通的楼 梯间。同时在楼梯间下面则设计了一个杂物间,完美 解决采光通风问题的同时,也增加了储物。

改造前,阳台和厨房 分隔,厨房空间较小 且较为阴暗。因此将 阳台纳入厨房中,扩 大厨房面积,同时使 整个空间更加宽敞明 亮。 [见案例No.267]

原戸型中厨房面积较小,一家人 聚餐时操作空间明显不够,同时 原本厨房边上的阳台空间利用率 也比较低。因此,将阳台包揽进 厨房,扩大整个厨房的面积,同 时也增加了厨房的采光,宽敞明 亮的"L"型超赞厨房由此诞生!

[见案例No.272]

将客厅与阳台之间的玻璃门及非承重墙拆除,打 通客厅与阳台的连接,同时增加了客厅的进深和 采光,整个客厅变得又宽敞又明亮!