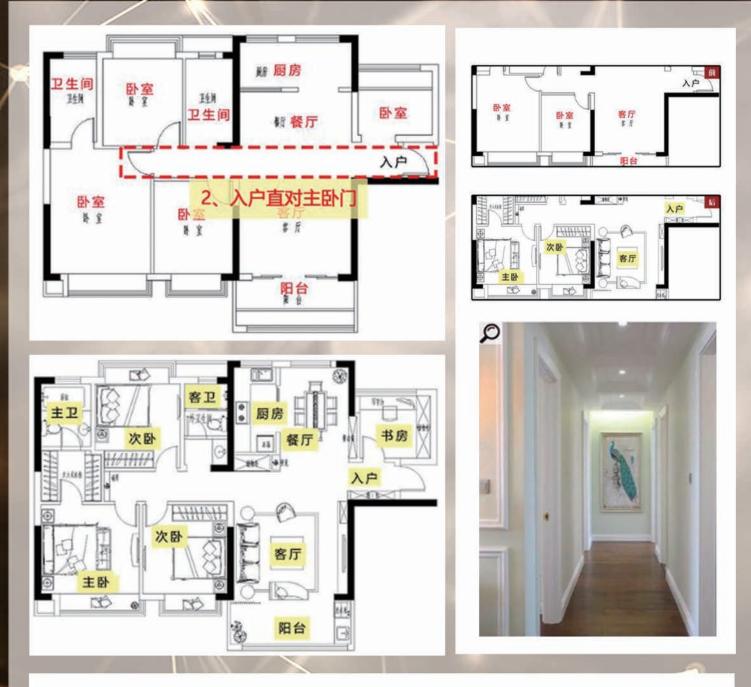

# D\_道门破风水

| 天医   | 伏位      | 生气 | ¢. |
|------|---------|----|----|
| * 五鬼 | 宅主卦     | 祸害 | £  |
| 六煞   | 绝命<br>* |    |    |

1、入户位置处于绝命位, 风水不好

原戸型中,入戸门位于绝命位,因 精装房没法动大手术,所以通过增 加二道门即入戸门外加推拉移门、 用门公尺测定吉祥的门口尺寸,成 功改善入戸处的风水。同时,将次 卧的床位锁定在了四吉位的生气位 ; 主卧则在天医位,同样是大吉位 。业主再也不用担心风水问题啦!

客厅

阳台

室俎

I

個主

冬叶

业主的忧虑, 也增加了更衣 小孩房 個主 室,大大提升 生活品质。 Φ [见案例No.260]

C