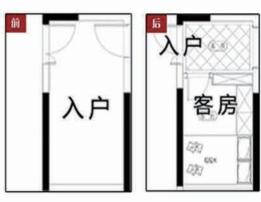

[见案例No.264]

充分利用入戸的大面积,增加了鞋柜,同 时打造了一个卧室。既满足了业主想增加 一个卧室的需求,又解决了入戸鞋柜问题 ,同时利用内嵌鞋柜的设计规整了入戸玄 关,给予业主尊贵感。

[见案例No.271]

### 

改造前,该戸型只有2个房间,对于常 住6人的一家来说不方便,而厨房边上 的大阳台又过于浪费。设计师巧妙利用 了戸型中凸出来的大阳台改造成一个次 卧,满足了业主的期待,整个戸型空间 的利用率也大大提升。

[见案例No.265]

充分利用入戸的大面积,增加了鞋 柜,同时打造了一个卧室。既满足 了业主想增加一个卧室的需求,又 解决了入戸鞋柜问题,同时利用内 嵌鞋柜的设计规整了入戸玄关,给 予业主尊贵感。