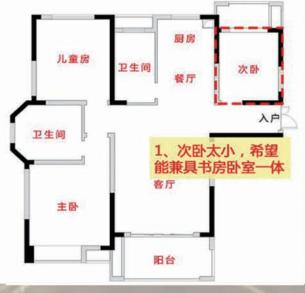

# D\_道门破风水

| 天医   | 伏位      | 生气 | ¢. |
|------|---------|----|----|
| * 五鬼 | 宅主卦     | 祸害 | £  |
| 六煞   | 绝命<br>* |    |    |

1、入户位置处于绝命位, 风水不好

原戸型中,入戸门位于绝命位,因 精装房没法动大手术,所以通过增 加二道门即入戸门外加推拉移门、 用门公尺测定吉祥的门口尺寸,成 功改善入戸处的风水。同时,将次 卧的床位锁定在了四吉位的生气位 ; 主卧则在天医位,同样是大吉位 。业主再也不用担心风水问题啦!