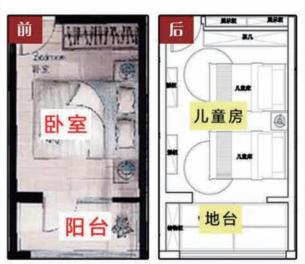

[见案例No.272]

3 改门向造两卫

原戸型中只有一个卫生间,业 主表示不够用,想拥有两个卫 生间。因此将主卧及书房的房 门变更,重组原戸型中卫生间 和部分过道空间,巧妙设计出 客卫和主卫。改造后两个卫生 间完全够用了!

[见案例No.269]

考虑到业主家有一对龙凤胎,设 计师特意将一间次卧改造成专属 龙凤胎的儿童房,衣柜、床都安 排了双份。同时将原本空间利用 率较低的阳台改造成储物地台, 给两个小宝贝打造了一片玩耍的 天地;同时储物能力的大大增强 ,也让妈妈不用担心无处安放的 小玩具杂乱无章啦!