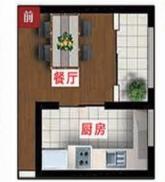

[见案例No.265]

原戸型的厨房偏小且没有餐厅的一席之地,加上入戸太长造成很大程度 上的浪费。设计师巧妙地拆除一面厨房的墙,利用开放式设计将厨房空 间延伸,并把餐桌融入橱柜设计,利用过道空间扩大厨房的同时还增加 了餐厅。取长补短,充分利用空间,不能再赞!

[见案例No.262]

4) 阴暗角合理用

原戸型中东北角为一个阴暗角落,设计师巧妙的把厨 房和二楼东北角的小黑屋合并,改造成上下联通的楼 梯间。同时在楼梯间下面则设计了一个杂物间,完美 解决采光通风问题的同时,也增加了储物。

## 了解放阴暗厨团

原戸型中东北角为一个阴暗角落, 设计师巧妙的把厨房和二楼东北角 的小黑屋合并,改造成上下联通的 楼梯间。同时在楼梯间下面则设计 了一个杂物间,完美解决采光通风 问题的同时,也增加了储物。

的光光 拆倚你

改造前,厨房整个几乎密封式,采光很差。因此,改造 玄关处墙面,即把原玄关边上进入厨房的墙体拆除,改 成 "透光玻璃(上)+鞋柜(下)" 设计, 厨房门则设计成有 框玻璃门。而内部,可以考虑在厨房操作台上的吊柜下 方设计条形发光带,墙面采用白色瓷砖贴饰,通过白色 瓷砖光线的漫反射,来增加洁净与亮度。 [<u>见案例No.258</u>]