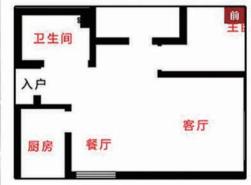

#### [见案例No.274]

2 增门厅设垭口

改造前,入戸没有鞋柜很不 方便。因此在进门处隔了个 门厅,通过垭口设计对入戸 与客厅进行区域划分,同时 也增加了鞋柜的面积。

[见案例No.270]

9

改造前的入戸餐厅空间浪费。改造 后,餐厅改造成卡座形式,增加了 储物空间,餐厨之间的走道也空出 来了;而厨房整体往餐厅方向拉长 ,变得更加宽敞便利;同时,利用 延伸后的厨房与入戸之间的凹槽设 置了鞋柜。入戸餐厅空间利用率噌 噌噌往上升!