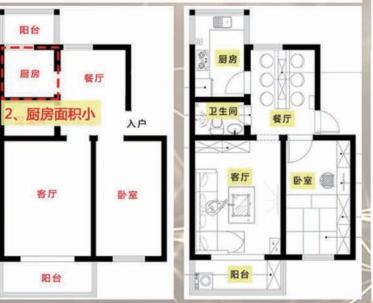

[见案例No.265]

原戸型的厨房偏小且没有餐厅的一席之地,加上入戸太长造成很大程度 上的浪费。设计师巧妙地拆除一面厨房的墙,利用开放式设计将厨房空 间延伸,并把餐桌融入橱柜设计,利用过道空间扩大厨房的同时还增加 了餐厅。取长补短,充分利用空间,不能再赞!

[见案例No.262]

4) 阴暗角合理用

原戸型中东北角为一个阴暗角落,设计师巧妙的把厨 房和二楼东北角的小黑屋合并,改造成上下联通的楼 梯间。同时在楼梯间下面则设计了一个杂物间,完美 解决采光通风问题的同时,也增加了储物。

## 了解放阴暗厨团

原戸型中东北角为一个阴暗角落, 设计师巧妙的把厨房和二楼东北角 的小黑屋合并,改造成上下联通的 楼梯间。同时在楼梯间下面则设计 了一个杂物间,完美解决采光通风 问题的同时,也增加了储物。

的光光 拆倚你

改造前,厨房整个几乎密封式,采光很差。因此,改造 玄关处墙面,即把原玄关边上进入厨房的墙体拆除,改 成 "透光玻璃(上)+鞋柜(下)" 设计, 厨房门则设计成有 框玻璃门。而内部,可以考虑在厨房操作台上的吊柜下 方设计条形发光带,墙面采用白色瓷砖贴饰,通过白色 瓷砖光线的漫反射,来增加洁净与亮度。 [<u>见案例No.258</u>]