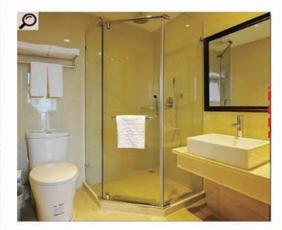

## 了解放阴暗厨团

原戸型中东北角为一个阴暗角落, 设计师巧妙的把厨房和二楼东北角 的小黑屋合并,改造成上下联通的 楼梯间。同时在楼梯间下面则设计 了一个杂物间,完美解决采光通风 问题的同时,也增加了储物。

的光光 拆倚你

改造前,厨房整个几乎密封式,采光很差。因此,改造 玄关处墙面,即把原玄关边上进入厨房的墙体拆除,改 成 "透光玻璃(上)+鞋柜(下)" 设计, 厨房门则设计成有 框玻璃门。而内部,可以考虑在厨房操作台上的吊柜下 方设计条形发光带,墙面采用白色瓷砖贴饰,通过白色 瓷砖光线的漫反射,来增加洁净与亮度。 [<u>见案例No.258</u>]