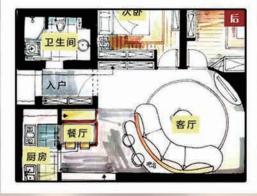

#### [见案例No.274]

2 增门厅设垭口

改造前,入戸没有鞋柜很不 方便。因此在进门处隔了个 门厅,通过垭口设计对入戸 与客厅进行区域划分,同时 也增加了鞋柜的面积。

[见案例No.270]

9

改造前的入戸餐厅空间浪费。改造 后,餐厅改造成卡座形式,增加了 储物空间,餐厨之间的走道也空出 来了;而厨房整体往餐厅方向拉长 ,变得更加宽敞便利;同时,利用 延伸后的厨房与入戸之间的凹槽设 置了鞋柜。入戸餐厅空间利用率噌 噌噌往上升!