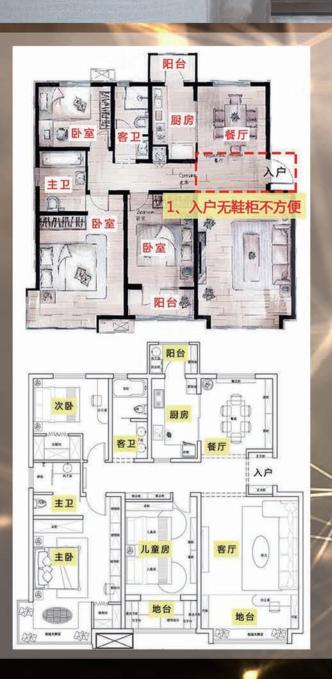

入戸玄关不仅能方便一家出行,更是家里的"小脸蛋" 恰到好处的脸蛋才更惹人爱!

# ①移空间增玄关

巧妙利用了餐厅的一部分空间为入戸 增加了玄关柜,避免入戸即见餐厅, 也方便了业主的出入。整个餐厅的空 间利用率大大提升,入戸门厅空间更 分明!

#### [见案例No.274]

2 增门厅设垭口

改造前,入戸没有鞋柜很不 方便。因此在进门处隔了个 门厅,通过垭口设计对入戸 与客厅进行区域划分,同时 也增加了鞋柜的面积。

[见案例No.270]

9

改造前的入戸餐厅空间浪费。改造 后,餐厅改造成卡座形式,增加了 储物空间,餐厨之间的走道也空出 来了;而厨房整体往餐厅方向拉长 ,变得更加宽敞便利;同时,利用 延伸后的厨房与入戸之间的凹槽设 置了鞋柜。入戸餐厅空间利用率噌 噌噌往上升!