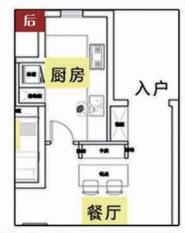

[见案例No.273]

5 办公户改居家

改造前,因为是办公戸型,所以原戸型缺乏必要的餐 厅、厨房,再加上戸型面积有限,充分利用小空间中 每个角落是完善小居室空间功能的关键,故将厨房、 电视墙、卧室同一面墙上的各个柜体整合为一体,整 个居室空间将不会因面积小而显得杂乱无章。

17

[见案例No.261]