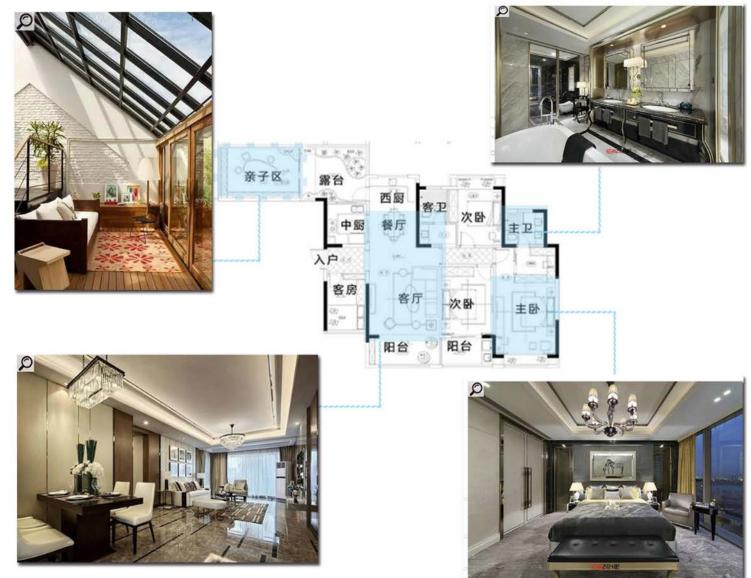

## ①中西厨圆心愿

原戸型中厨房面积较小,又考虑到 业主比较喜欢烹饪烘焙,因此,设 计师将原本的阳台改造成一个西式 厨房——烘焙室,实现业主日常烘 焙的愿望。而原厨房则作为中式厨 房使用。中西厨房的设计,大大提 升业主的生活品质,再也不用担心 没地方给一家人做美美又美味的下 午茶点心啦!

[见案例No.271]

2 扩餐厨来聚餐

原戸型中餐厨面积小,一家人聚餐时空间明显不够,因此 将阳台包揽进厨房。餐厅则设计了一个可变形的滑轮餐桌 来满足一家人聚餐的愿望。吃饭少人时,可以将餐桌收起 来,节约餐厅空间,可尽量避免老人走动时的磕碰。家庭 聚餐时,则可以将餐桌展开成长条状,满足多人同时用餐 以及基本走动需要。

改造前,北露台由于是赠送的,还没有设置 入口,大空间白白浪费。改造后设计师将露 台入口设置在西厨处,在露台设阳光房、种 花草果蔬,给业主一个亲近大自然的平台。 露台还划分了一个亲子区,一家人可以在这 里休闲地享受阳光、嬉戏玩耍,其乐融融, 妙不可言!

改造前,客厅空间较小,不够宽 敞大气。于是将原先的阳台移门 拆除,把原南阳台的空间融入到 客厅区域来,不仅增加了客厅空 间,同时也为主卧房门的变动提 供了良好的位置。