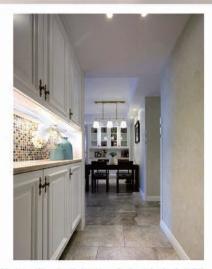

#### [见案例No.274]

2 增门厅设垭口

改造前,入戸没有鞋柜很不 方便。因此在进门处隔了个 门厅,通过垭口设计对入戸 与客厅进行区域划分,同时 也增加了鞋柜的面积。

[见案例No.270]

9

改造前的入戸餐厅空间浪费。改造 后,餐厅改造成卡座形式,增加了 储物空间,餐厨之间的走道也空出 来了;而厨房整体往餐厅方向拉长 ,变得更加宽敞便利;同时,利用 延伸后的厨房与入戸之间的凹槽设 置了鞋柜。入戸餐厅空间利用率噌 噌噌往上升!