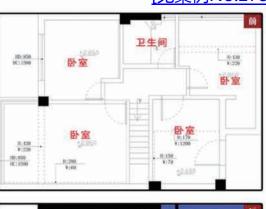

[<u>见案例No.271]</u>

改造前,三间卧室的布局中规中矩,虽不 是不好,但却缺少了一点生活情趣;而且 业主想将一间次卧改造成一间宽大的书房 。于是,设计师将书房与主卧连在一起, 打造中式风格中的"书卧一体"套房。 [见案例No.267]

由于东北角的缺陷,直接将原本二层的小 黑屋与一层的厨房合并,改造成具有强大 储物功能的宽敞的楼梯间。从而二层原本 的四间卧室减少为三间,变得更加的合理 、舒适与宽敞。 [见案例No.273]

1

设计师巧妙的把厨房和二楼东北角的卧 室,改造成上下联通的楼梯间。挑空处 理的楼梯,增加了空间的延伸感,同时 在楼梯间下面则设计了一个杂物间,满 足业主的储物需要。把没有采光的地方 转移到不需要采光的功能空间,一招解 决两大尴尬太神奇!

[见案例No.273]

原戸型整体储物功能缺乏,因此 在设计师给出的两套方案中,都 着重在各大卧室、餐厅、客厅都 增加了大量的墙体柜,衣柜,储 物室等,全面提高整体的储物空 间,合理又实用!