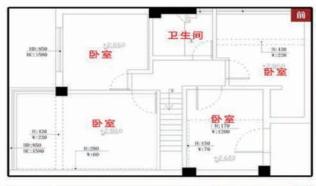

# ①洞洞区大转换

改造前,由于门向问题,玄关虽大, 空间四周却都是门洞。因此,把卫生 间右侧的门改到左边,同时改变主卧 室的门向,让餐厅有了合理的容身之 地。改造后的餐厅空间用餐、储物两 不误! [见案例No.259]

改造前,该戸型只有2个 房间,对于常住6人的一 家来说实在太不方便,而 厨房与大阳台的组合又过 于浪费,利用率也不高。 而戸型本身有特殊性,设 计师巧妙利用了戸型中凸 出来的大阳台改造成一个 次卧,满足了业主的期海 ,整个戸型空间的利用率 也大大提升。