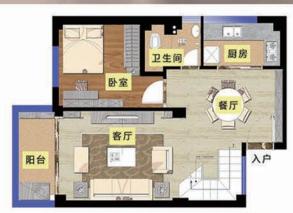

改造前,阳台和厨房 分隔,厨房空间较小 且较为阴暗。因此将 阳台纳入厨房中,扩 大厨房面积,同时使 整个空间更加宽敞明 亮。 [见案例No.267]

原戸型中厨房面积较小,一家人 聚餐时操作空间明显不够,同时 原本厨房边上的阳台空间利用率 也比较低。因此,将阳台包揽进 厨房,扩大整个厨房的面积,同 时也增加了厨房的采光,宽敞明 亮的"L"型超赞厨房由此诞生!

[见案例No.272]

将客厅与阳台之间的玻璃门及非承重墙拆除,打 通客厅与阳台的连接,同时增加了客厅的进深和 采光,整个客厅变得又宽敞又明亮!