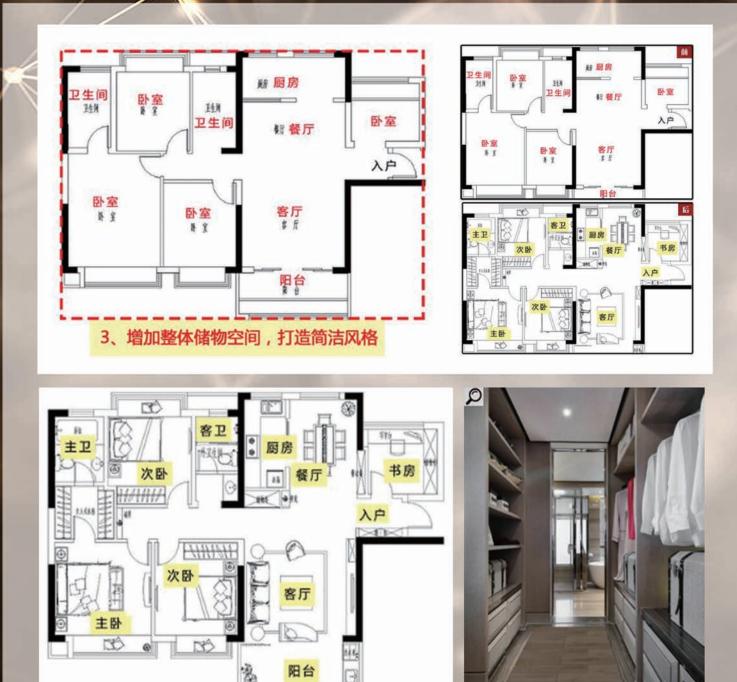

#### 

| 8. 利用好空间 增添储物太强悍<br>你所感受到的"储物空间太少"<br>是因为没利用好你的户型。<br>①墙体巧变衣柜  | ,                  |
|----------------------------------------------------------------|--------------------|
| <ul> <li>②折叠床新神器····································</li></ul> | ·····42<br>·····43 |
| ⑤各卧室增储物····································                    | 45                 |
| (五)设计购级你做获表                                                    |                    |

1

设计师巧妙的把厨房和二楼东北角的卧 室,改造成上下联通的楼梯间。挑空处 理的楼梯,增加了空间的延伸感,同时 在楼梯间下面则设计了一个杂物间,满 足业主的储物需要。把没有采光的地方 转移到不需要采光的功能空间,一招解 决两大尴尬太神奇!

[见案例No.273]

原戸型整体储物功能缺乏,因此 在设计师给出的两套方案中,都 着重在各大卧室、餐厅、客厅都 增加了大量的墙体柜,衣柜,储 物室等,全面提高整体的储物空 间,合理又实用!

[见案例No.274]

为实现业主大量储物的愿望,设计师在各卧室设计衣柜等储物空间。主卧通过对门向 的改动,腾出合适的空间,设计了一间独立衣帽间;同时在走廊及书房设计了嵌入式 储物柜,大大增加储藏空间,从而方便了居家生活,提升整个家的生活品质。

[见案例No.275]

设计师教你做软装

设计师教你做教装

III I PPROPA

设计改造案例集锦

No.256:二手60平客厅是暗室 奇葩房蜕变方案还能2选1! No.257:97平精装房入户"绝命位"?二道门设计除患又实用 No.258:墙体不必是墙体紧凑60平告别暗厨又加飘窗 No.259:92平二手房玄关太奇葩四面门洞如何加建餐厅? No.260:142平新房败笔主卫正对床位?神来衣柜完美修正 No.261:47平办公户型妙改家用1室1厅大换血增玄关餐厨 No.262:不要太强大!44平加1厅2房还能让老父亲变潮爸? No.263:豪华户型也怕多余墙体 总312平四层休闲舒适设计 No.264:129平1次改造满足N个愿望书房儿童屋随心换最赞 No.265:81平奇特户型2房住6人改3房后客餐厅竟更大方? No.266:114平入户即见沙发和马桶?轻松改造再加书客房 No.267:十年老房告别暗厨 85平书卧一体让生活更有料 No.268: 拥全新品质生活很简单! 招赞2方案尽享舒适120平 No.269:110平魔术变卫浴一变两阳台变厨吧实用又有情调 No.270:92平客厅弧形组合极吸睛 地台书屋变身惊喜不断 No.271: 赠送大露台不能白浪费!180平合璧中西厨阳光房 No.272:56平老人独居不磕碰贴心大餐厨成全天伦之乐! No.273:复式阴暗角何必做厨卧!造楼梯间享110平合理家 No.274:163平强收纳!增办公还造老爹妈盛装龙凤宝玩乐区 No.275:餐厅狭长入户对卧很惆怅?简约120平换方位妙解围