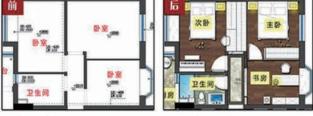

[<u>见案例No.271]</u>

改造前,三间卧室的布局中规中矩,虽不 是不好,但却缺少了一点生活情趣;而且 业主想将一间次卧改造成一间宽大的书房 。于是,设计师将书房与主卧连在一起, 打造中式风格中的"书卧一体"套房。 [见案例No.267]

由于东北角的缺陷,直接将原本二层的小 黑屋与一层的厨房合并,改造成具有强大 储物功能的宽敞的楼梯间。从而二层原本 的四间卧室减少为三间,变得更加的合理 、舒适与宽敞。 [见案例No.273]