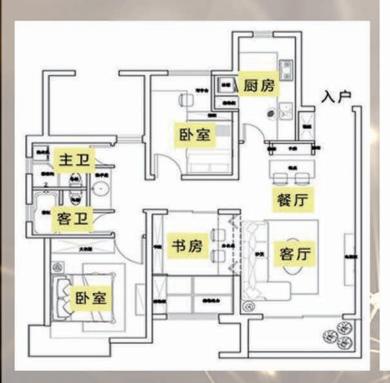

[见案例No.272]

3 改门向造两卫

原戸型中只有一个卫生间,业 主表示不够用,想拥有两个卫 生间。因此将主卧及书房的房 门变更,重组原戸型中卫生间 和部分过道空间,巧妙设计出 客卫和主卫。改造后两个卫生 间完全够用了!

[见案例No.269]

考虑到业主家有一对龙凤胎,设 计师特意将一间次卧改造成专属 龙凤胎的儿童房,衣柜、床都安 排了双份。同时将原本空间利用 率较低的阳台改造成储物地台, 给两个小宝贝打造了一片玩耍的 天地;同时储物能力的大大增强 ,也让妈妈不用担心无处安放的 小玩具杂乱无章啦!