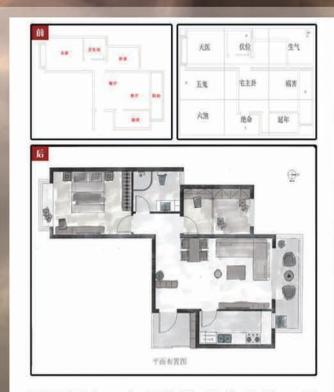

# D\_道门破风水

| 天医   | 伏位      | 生气 | ¢. |
|------|---------|----|----|
| * 五鬼 | 宅主卦     | 祸害 | £  |
| 六煞   | 绝命<br>* |    |    |

1、入户位置处于绝命位, 风水不好

原戸型中,入戸门位于绝命位,因 精装房没法动大手术,所以通过增 加二道门即入戸门外加推拉移门、 用门公尺测定吉祥的门口尺寸,成 功改善入戸处的风水。同时,将次 卧的床位锁定在了四吉位的生气位 ; 主卧则在天医位,同样是大吉位 。业主再也不用担心风水问题啦!