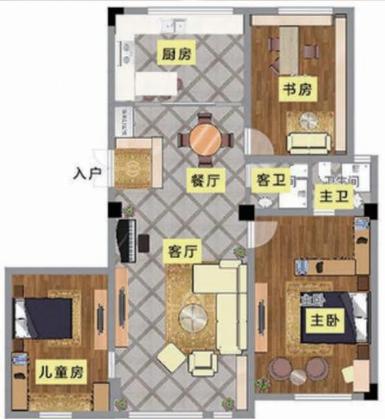

[见案例No.272]

3 改门向造两卫

原戸型中只有一个卫生间,业 主表示不够用,想拥有两个卫 生间。因此将主卧及书房的房 门变更,重组原戸型中卫生间 和部分过道空间,巧妙设计出 客卫和主卫。改造后两个卫生 间完全够用了!

[见案例No.269]

考虑到业主家有一对龙凤胎,设 计师特意将一间次卧改造成专属 龙凤胎的儿童房,衣柜、床都安 排了双份。同时将原本空间利用 率较低的阳台改造成储物地台, 给两个小宝贝打造了一片玩耍的 天地;同时储物能力的大大增强 ,也让妈妈不用担心无处安放的 小玩具杂乱无章啦!