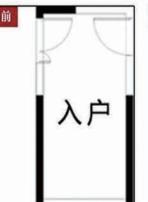

#### [见案例No.274]

2 增门厅设垭口

改造前,入戸没有鞋柜很不 方便。因此在进门处隔了个 门厅,通过垭口设计对入戸 与客厅进行区域划分,同时 也增加了鞋柜的面积。

[见案例No.270]

9

改造前的入戸餐厅空间浪费。改造 后,餐厅改造成卡座形式,增加了 储物空间,餐厨之间的走道也空出 来了;而厨房整体往餐厅方向拉长 ,变得更加宽敞便利;同时,利用 延伸后的厨房与入戸之间的凹槽设 置了鞋柜。入戸餐厅空间利用率噌 噌噌往上升!