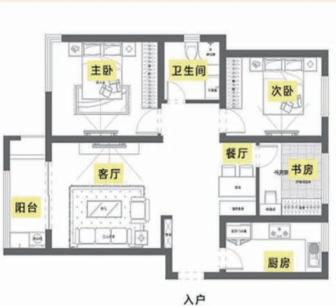

# ①洞洞区大转换

改造前,由于门向问题,玄关虽大, 空间四周却都是门洞。因此,把卫生 间右侧的门改到左边,同时改变主卧 室的门向,让餐厅有了合理的容身之 地。改造后的餐厅空间用餐、储物两 不误! [见案例No.259]

改造前,该戸型只有2个 房间,对于常住6人的一 家来说实在太不方便,而 厨房与大阳台的组合又过 于浪费,利用率也不高。 而戸型本身有特殊性,设 计师巧妙利用了戸型中凸 出来的大阳台改造成一个 次卧,满足了业主的期海 ,整个戸型空间的利用率 也大大提升。