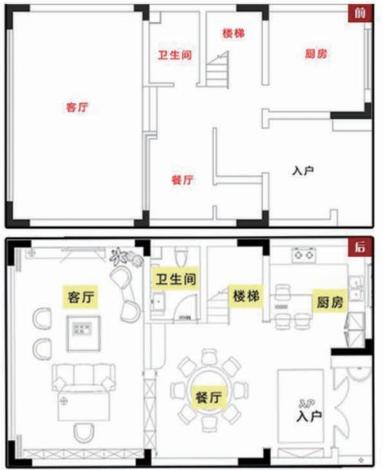

将负一层楼梯旁的部分墙体拆 除,扩大楼梯间的空间感。按 照业主的要求设计了儿童活动 室与储藏间。

将一层原本入戸附近的墙体全 部拆除,入戸、厨房、餐厅融 成大空间。入戸有衣帽柜;厨 房有一岛台,方便享受早餐; 餐厅内为大圆桌,后面酒餐柜 将客厅与餐厅间隔开来。

[见案例No.263]

储藏室空间过于浪 费。因此设计师将 原本的储物室巧妙 改造成开放地台。

[见案例No.270]

個次 **個**次 個主 原戸型中阳台面积 祖主 卫生间 卫生间 较大且空间利用率 不高,因此将阳台 ⊱ 入户 ▲ 入户 改造成地台,边上 设计超大书柜,可 客厅 客厅 以直接将地台当开 阳台 阳台 厨房 空间较浪费 3、阳台空间利用率低 放式的书屋使用。 储藏室 储藏室