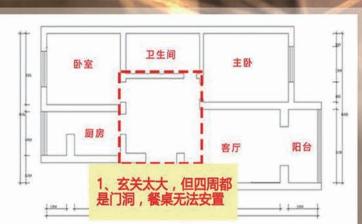

# ①洞洞区大转换

改造前,由于门向问题,玄关虽大, 空间四周却都是门洞。因此,把卫生 间右侧的门改到左边,同时改变主卧 室的门向,让餐厅有了合理的容身之 地。改造后的餐厅空间用餐、储物两 不误! [见案例No.259]

改造前,该戸型只有2个 房间,对于常住6人的一 家来说实在太不方便,而 厨房与大阳台的组合又过 于浪费,利用率也不高。 而戸型本身有特殊性,设 计师巧妙利用了戸型中凸 出来的大阳台改造成一个 次卧,满足了业主的期海 ,整个戸型空间的利用率 也大大提升。