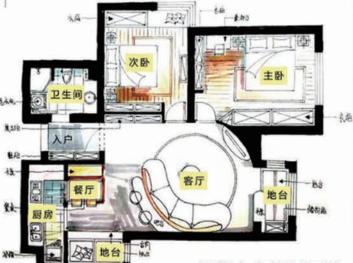

# ①移空间增玄关

巧妙利用了餐厅的一部分空间为入戸 增加了玄关柜,避免入戸即见餐厅, 也方便了业主的出入。整个餐厅的空 间利用率大大提升,入戸门厅空间更 分明!

#### [见案例No.274]

2 增门厅设垭口

改造前,入戸没有鞋柜很不 方便。因此在进门处隔了个 门厅,通过垭口设计对入戸 与客厅进行区域划分,同时 也增加了鞋柜的面积。

[见案例No.270]

9

改造前的入戸餐厅空间浪费。改造 后,餐厅改造成卡座形式,增加了 储物空间,餐厨之间的走道也空出 来了;而厨房整体往餐厅方向拉长 ,变得更加宽敞便利;同时,利用 延伸后的厨房与入戸之间的凹槽设 置了鞋柜。入戸餐厅空间利用率噌 噌噌往上升!