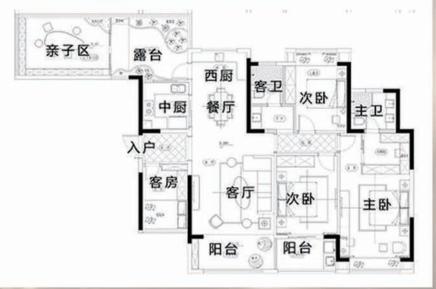

## ①中西厨圆心愿

原戸型中厨房面积较小,又考虑到 业主比较喜欢烹饪烘焙,因此,设 计师将原本的阳台改造成一个西式 厨房——烘焙室,实现业主日常烘 焙的愿望。而原厨房则作为中式厨 房使用。中西厨房的设计,大大提 升业主的生活品质,再也不用担心 没地方给一家人做美美又美味的下 午茶点心啦!

[见案例No.271]

2 扩餐厨来聚餐

原戸型中餐厨面积小,一家人聚餐时空间明显不够,因此 将阳台包揽进厨房。餐厅则设计了一个可变形的滑轮餐桌 来满足一家人聚餐的愿望。吃饭少人时,可以将餐桌收起 来,节约餐厅空间,可尽量避免老人走动时的磕碰。家庭 聚餐时,则可以将餐桌展开成长条状,满足多人同时用餐 以及基本走动需要。

[见案例No.272]

3 改门向造两卫

原戸型中只有一个卫生间,业 主表示不够用,想拥有两个卫 生间。因此将主卧及书房的房 门变更,重组原戸型中卫生间 和部分过道空间,巧妙设计出 客卫和主卫。改造后两个卫生 间完全够用了!

[见案例No.269]

考虑到业主家有一对龙凤胎,设 计师特意将一间次卧改造成专属 龙凤胎的儿童房,衣柜、床都安 排了双份。同时将原本空间利用 率较低的阳台改造成储物地台, 给两个小宝贝打造了一片玩耍的 天地;同时储物能力的大大增强 ,也让妈妈不用担心无处安放的 小玩具杂乱无章啦!

改造前,北露台由于是赠送的,还没有设置 入口,大空间白白浪费。改造后设计师将露 台入口设置在西厨处,在露台设阳光房、种 花草果蔬,给业主一个亲近大自然的平台。 露台还划分了一个亲子区,一家人可以在这 里休闲地享受阳光、嬉戏玩耍,其乐融融, 妙不可言!

改造前,客厅空间较小,不够宽 敞大气。于是将原先的阳台移门 拆除,把原南阳台的空间融入到 客厅区域来,不仅增加了客厅空 间,同时也为主卧房门的变动提 供了良好的位置。