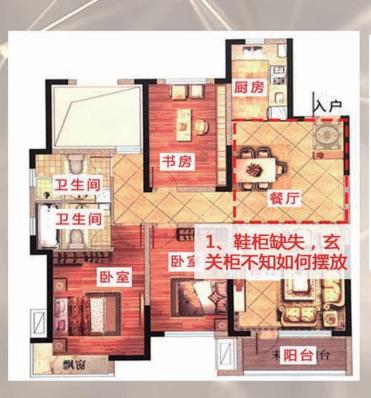

#### [见案例No.274]

2 增门厅设垭口

改造前,入戸没有鞋柜很不 方便。因此在进门处隔了个 门厅,通过垭口设计对入戸 与客厅进行区域划分,同时 也增加了鞋柜的面积。

[见案例No.270]

9

改造前的入戸餐厅空间浪费。改造 后,餐厅改造成卡座形式,增加了 储物空间,餐厨之间的走道也空出 来了;而厨房整体往餐厅方向拉长 ,变得更加宽敞便利;同时,利用 延伸后的厨房与入戸之间的凹槽设 置了鞋柜。入戸餐厅空间利用率噌 噌噌往上升!