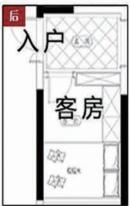

#### [见案例No.274]

2 增门厅设垭口

改造前,入戸没有鞋柜很不 方便。因此在进门处隔了个 门厅,通过垭口设计对入戸 与客厅进行区域划分,同时 也增加了鞋柜的面积。

[见案例No.270]

9

改造前的入戸餐厅空间浪费。改造 后,餐厅改造成卡座形式,增加了 储物空间,餐厨之间的走道也空出 来了;而厨房整体往餐厅方向拉长 ,变得更加宽敞便利;同时,利用 延伸后的厨房与入戸之间的凹槽设 置了鞋柜。入戸餐厅空间利用率噌 噌噌往上升!