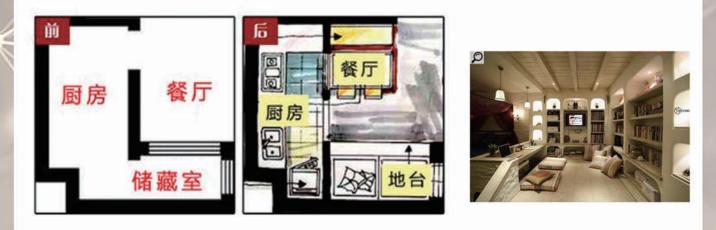

将负一层楼梯旁的部分墙体拆 除,扩大楼梯间的空间感。按 照业主的要求设计了儿童活动 室与储藏间。

将一层原本入戸附近的墙体全 部拆除,入戸、厨房、餐厅融 成大空间。入戸有衣帽柜;厨 房有一岛台,方便享受早餐; 餐厅内为大圆桌,后面酒餐柜 将客厅与餐厅间隔开来。

[见案例No.263]

储藏室空间过于浪 费。因此设计师将 原本的储物室巧妙 改造成开放地台。

[见案例No.270]

個次 **個**次 個主 原戸型中阳台面积 祖主 卫生间 卫生间 较大且空间利用率 不高,因此将阳台 ⊱ 入户 ▲ 入户 改造成地台,边上 设计超大书柜,可 客厅 客厅 以直接将地台当开 阳台 阳台 厨房 空间较浪费 3、阳台空间利用率低 放式的书屋使用。 储藏室 储藏室