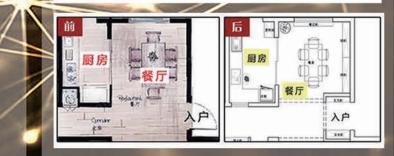

## ①中西厨圆心愿

原戸型中厨房面积较小,又考虑到 业主比较喜欢烹饪烘焙,因此,设 计师将原本的阳台改造成一个西式 厨房——烘焙室,实现业主日常烘 焙的愿望。而原厨房则作为中式厨 房使用。中西厨房的设计,大大提 升业主的生活品质,再也不用担心 没地方给一家人做美美又美味的下 午茶点心啦!

[见案例No.271]

2 扩餐厨来聚餐

原戸型中餐厨面积小,一家人聚餐时空间明显不够,因此 将阳台包揽进厨房。餐厅则设计了一个可变形的滑轮餐桌 来满足一家人聚餐的愿望。吃饭少人时,可以将餐桌收起 来,节约餐厅空间,可尽量避免老人走动时的磕碰。家庭 聚餐时,则可以将餐桌展开成长条状,满足多人同时用餐 以及基本走动需要。