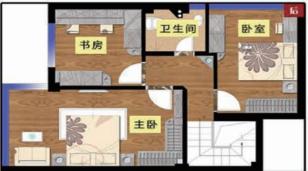

[见案例No.272]

3 改门向造两卫

原戸型中只有一个卫生间,业 主表示不够用,想拥有两个卫 生间。因此将主卧及书房的房 门变更,重组原戸型中卫生间 和部分过道空间,巧妙设计出 客卫和主卫。改造后两个卫生 间完全够用了!

[见案例No.269]

考虑到业主家有一对龙凤胎,设 计师特意将一间次卧改造成专属 龙凤胎的儿童房,衣柜、床都安 排了双份。同时将原本空间利用 率较低的阳台改造成储物地台, 给两个小宝贝打造了一片玩耍的 天地;同时储物能力的大大增强 ,也让妈妈不用担心无处安放的 小玩具杂乱无章啦!

[<u>见案例No.271]</u>

改造前,三间卧室的布局中规中矩,虽不 是不好,但却缺少了一点生活情趣;而且 业主想将一间次卧改造成一间宽大的书房 。于是,设计师将书房与主卧连在一起, 打造中式风格中的"书卧一体"套房。 [见案例No.267]

由于东北角的缺陷,直接将原本二层的小 黑屋与一层的厨房合并,改造成具有强大 储物功能的宽敞的楼梯间。从而二层原本 的四间卧室减少为三间,变得更加的合理 、舒适与宽敞。 [见案例No.273]