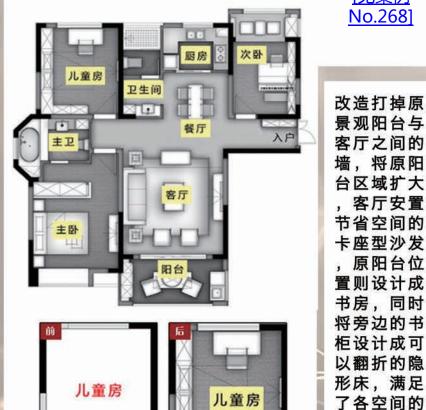

[见案例No.274]

业主表示,儿童房除了床、书桌、衣柜外,想做一面墙的储物格,放宝宝的玩 具小车,因此设计师在儿童房靠墙做了一整排整体大柜子,同时设计墨菲床即 在柜体中暗藏床,不用的时候可以把床收起来,留下足够的空间供孩子任意玩 耍。

[见案例No.268]

## 1)大餐厅添客房

原戸型中餐厅空间利用率低,因此 通过适当缩小餐厅来增加一个书房 兼客卧的空间。餐厅设计成卡座形 式,书房则以榻榻米形式,打造成 兼具客房的功能。

[见案例No.266]

将次卧中原来阳台的地 方整体抬高,做成类似 大飘窗的休闲区。平时 可以加个坐垫喝喝茶、 看风景,还可以直接铺 上垫子当床使用,吊柜 、书桌、钢琴的摆放也 满足了业主"书卧一体 "的需求。

[<u>见案例No.268]</u>