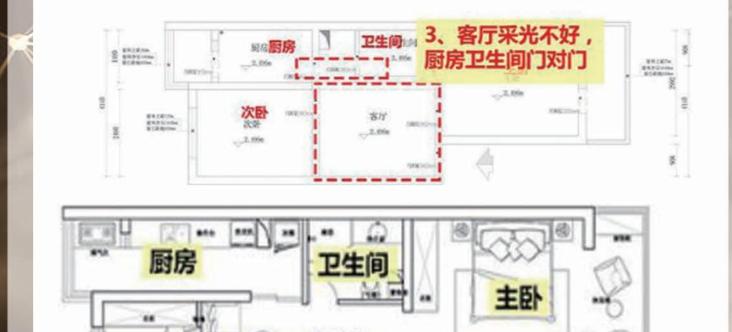

客厅

阳台

Ê

0.4

改造前,入戸门正对餐厅与卫生间门,不 仅隐蔽性不好,也涉及到风水问题。改造 后,在入戸增加了玄关鞋柜,一方面很好 地避免了入戸的尴尬,同时也给业主家的 出入带来更多便利。

[见案例No.269]

隐形汀解尴尬

改造前,入戸门与主卧门相对,让人感到不舒服。因此在过道底部设计了端景, 把主卧门位置移到侧方,也方便了主卧衣帽间的设计。走道底部设计端景,不仅 避免开门看到主卧的尴尬场景,同时使空间增色,整个空间多了几分设计感与趣 味性,简洁而又不失大方。