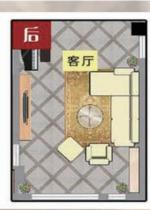

改造前,北露台由于是赠送的,还没有设置 入口,大空间白白浪费。改造后设计师将露 台入口设置在西厨处,在露台设阳光房、种 花草果蔬,给业主一个亲近大自然的平台。 露台还划分了一个亲子区,一家人可以在这 里休闲地享受阳光、嬉戏玩耍,其乐融融, 妙不可言!

改造前,客厅空间较小,不够宽 敞大气。于是将原先的阳台移门 拆除,把原南阳台的空间融入到 客厅区域来,不仅增加了客厅空 间,同时也为主卧房门的变动提 供了良好的位置。