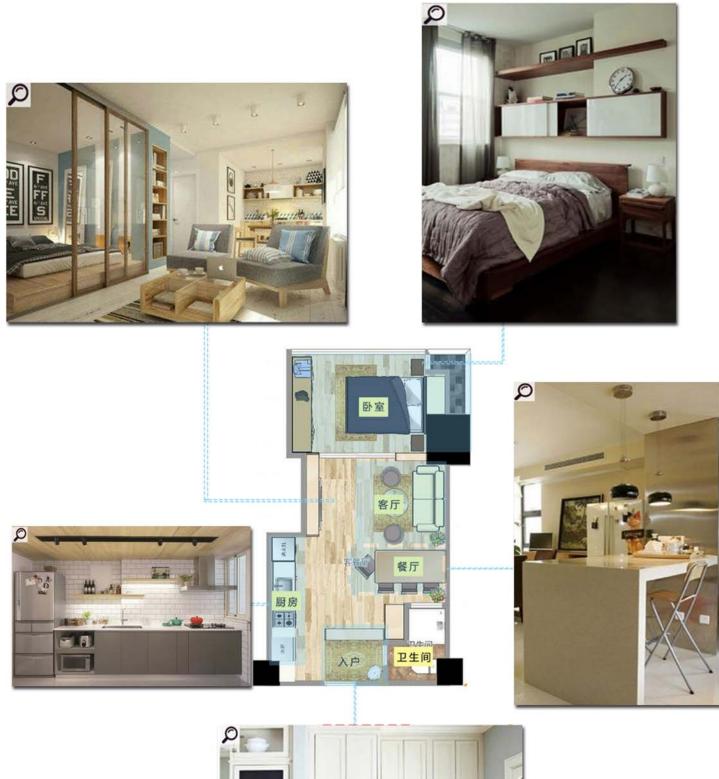

入戸玄关不仅能方便一家出行,更是家里的"小脸蛋" 恰到好处的脸蛋才更惹人爱!

# ①移空间增玄关

巧妙利用了餐厅的一部分空间为入戸 增加了玄关柜,避免入戸即见餐厅, 也方便了业主的出入。整个餐厅的空 间利用率大大提升,入戸门厅空间更 分明!