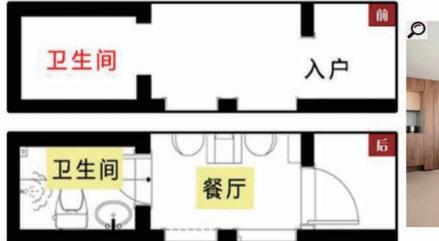

客厅

阳台

Ê

0.4

改造前,入戸门正对餐厅与卫生间门,不 仅隐蔽性不好,也涉及到风水问题。改造 后,在入戸增加了玄关鞋柜,一方面很好 地避免了入戸的尴尬,同时也给业主家的 出入带来更多便利。

[见案例No.269]

隐形汀解尴尬

改造前,入戸门与主卧门相对,让人感到不舒服。因此在过道底部设计了端景, 把主卧门位置移到侧方,也方便了主卧衣帽间的设计。走道底部设计端景,不仅 避免开门看到主卧的尴尬场景,同时使空间增色,整个空间多了几分设计感与趣 味性,简洁而又不失大方。