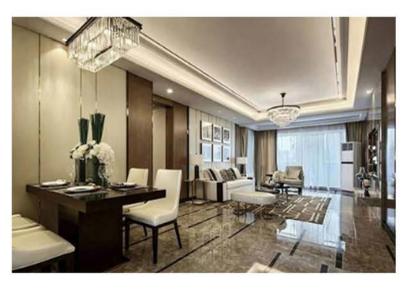

# ①移空间增玄关

巧妙利用了餐厅的一部分空间为入戸 增加了玄关柜,避免入戸即见餐厅, 也方便了业主的出入。整个餐厅的空 间利用率大大提升,入戸门厅空间更 分明!

#### [见案例No.274]

2 增门厅设垭口

改造前,入戸没有鞋柜很不 方便。因此在进门处隔了个 门厅,通过垭口设计对入戸 与客厅进行区域划分,同时 也增加了鞋柜的面积。

[见案例No.270]

9

改造前的入戸餐厅空间浪费。改造 后,餐厅改造成卡座形式,增加了 储物空间,餐厨之间的走道也空出 来了;而厨房整体往餐厅方向拉长 ,变得更加宽敞便利;同时,利用 延伸后的厨房与入戸之间的凹槽设 置了鞋柜。入戸餐厅空间利用率噌 噌噌往上升!