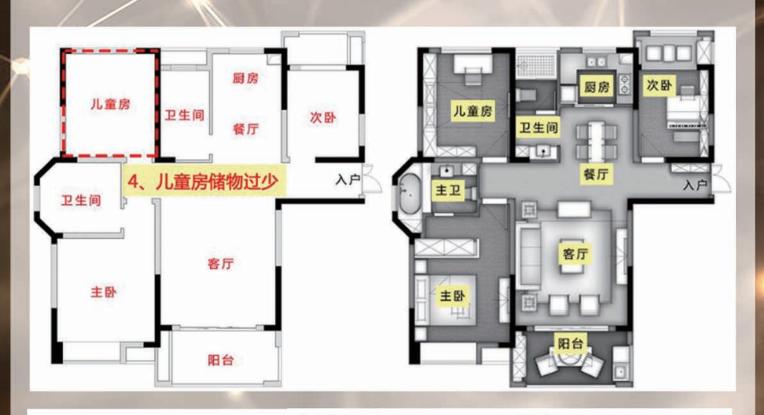

[见案例No.274]

业主表示,儿童房除了床、书桌、衣柜外,想做一面墙的储物格,放宝宝的玩 具小车,因此设计师在儿童房靠墙做了一整排整体大柜子,同时设计墨菲床即 在柜体中暗藏床,不用的时候可以把床收起来,留下足够的空间供孩子任意玩 耍。

[见案例No.268]