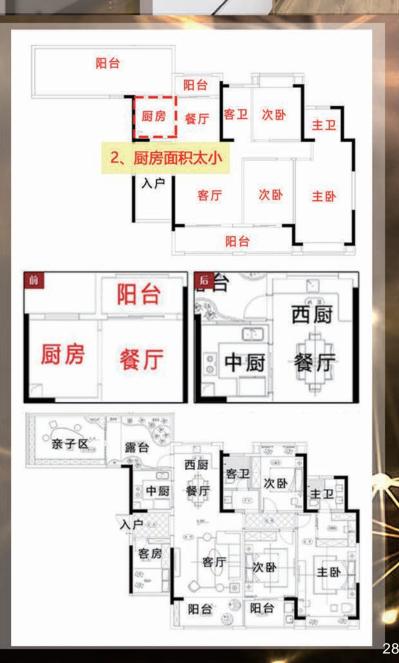

[见案例No.265]

原戸型的厨房偏小且没有餐厅的一席之地,加上入戸太长造成很大程度 上的浪费。设计师巧妙地拆除一面厨房的墙,利用开放式设计将厨房空 间延伸,并把餐桌融入橱柜设计,利用过道空间扩大厨房的同时还增加 了餐厅。取长补短,充分利用空间,不能再赞!

[见案例No.262]

4) 阴暗角合理用

原戸型中东北角为一个阴暗角落,设计师巧妙的把厨 房和二楼东北角的小黑屋合并,改造成上下联通的楼 梯间。同时在楼梯间下面则设计了一个杂物间,完美 解决采光通风问题的同时,也增加了储物。

## 了解放阴暗厨团

原戸型中东北角为一个阴暗角落, 设计师巧妙的把厨房和二楼东北角 的小黑屋合并,改造成上下联通的 楼梯间。同时在楼梯间下面则设计 了一个杂物间,完美解决采光通风 问题的同时,也增加了储物。

的光光 拆倚你

改造前,厨房整个几乎密封式,采光很差。因此,改造 玄关处墙面,即把原玄关边上进入厨房的墙体拆除,改 成 "透光玻璃(上)+鞋柜(下)" 设计, 厨房门则设计成有 框玻璃门。而内部,可以考虑在厨房操作台上的吊柜下 方设计条形发光带,墙面采用白色瓷砖贴饰,通过白色 瓷砖光线的漫反射,来增加洁净与亮度。 [<u>见案例No.258</u>]

改造前,阳台和厨房 分隔,厨房空间较小 且较为阴暗。因此将 阳台纳入厨房中,扩 大厨房面积,同时使 整个空间更加宽敞明 亮。 [见案例No.267]

原戸型中厨房面积较小,一家人 聚餐时操作空间明显不够,同时 原本厨房边上的阳台空间利用率 也比较低。因此,将阳台包揽进 厨房,扩大整个厨房的面积,同 时也增加了厨房的采光,宽敞明 亮的"L"型超赞厨房由此诞生!

[见案例No.272]

将客厅与阳台之间的玻璃门及非承重墙拆除,打 通客厅与阳台的连接,同时增加了客厅的进深和 采光,整个客厅变得又宽敞又明亮!