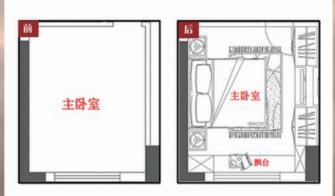

## 〕墙体巧变衣柜

将卧室墙与客厅墙拆除,在此处做 成主卧的衣柜,释放出原来床边衣 柜的空间,在窗戸边做出飘窗台, 飘窗台下方也设计成抽屉等储藏空 间,主卧顿时变美变大变实用了。

[见案例No.258]

设计师在儿 童房靠墙做 了一整排整 体大柜子, 同时设计墨 菲床即在柜 体中暗藏床 不用的时 候可以把床 收起来, 留 下足够的空 间供孩子任 意玩耍。

[见案例

No.268]

客厅安置

客厅