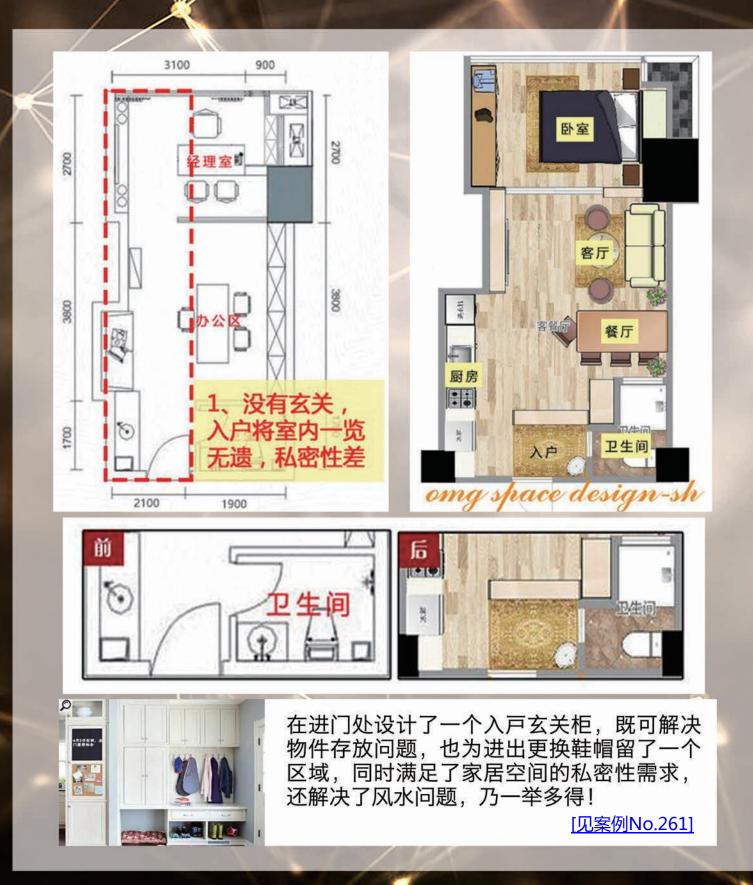

# D\_道门破风水

| 天医   | 伏位      | 生气 | ¢. |
|------|---------|----|----|
| * 五鬼 | 宅主卦     | 祸害 | £  |
| 六煞   | 绝命<br>* |    |    |

1、入户位置处于绝命位, 风水不好

原戸型中,入戸门位于绝命位,因 精装房没法动大手术,所以通过增 加二道门即入戸门外加推拉移门、 用门公尺测定吉祥的门口尺寸,成 功改善入戸处的风水。同时,将次 卧的床位锁定在了四吉位的生气位 ; 主卧则在天医位,同样是大吉位 。业主再也不用担心风水问题啦!