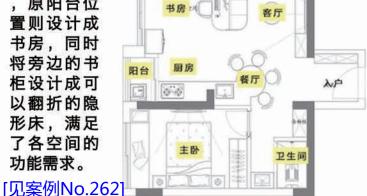

[见案例No.265]

原戸型的厨房偏小且没有餐厅的一席之地,加上入戸太长造成很大程度 上的浪费。设计师巧妙地拆除一面厨房的墙,利用开放式设计将厨房空 间延伸,并把餐桌融入橱柜设计,利用过道空间扩大厨房的同时还增加 了餐厅。取长补短,充分利用空间,不能再赞!

[见案例No.262]

4) 阴暗角合理用

原戸型中东北角为一个阴暗角落,设计师巧妙的把厨 房和二楼东北角的小黑屋合并,改造成上下联通的楼 梯间。同时在楼梯间下面则设计了一个杂物间,完美 解决采光通风问题的同时,也增加了储物。

0

AP/

The state

COD

阳台

厨房

0.0

功能需求。