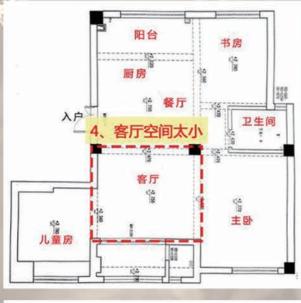

改造前,北露台由于是赠送的,还没有设置 入口,大空间白白浪费。改造后设计师将露 台入口设置在西厨处,在露台设阳光房、种 花草果蔬,给业主一个亲近大自然的平台。 露台还划分了一个亲子区,一家人可以在这 里休闲地享受阳光、嬉戏玩耍,其乐融融, 妙不可言!

改造前,客厅空间较小,不够宽 敞大气。于是将原先的阳台移门 拆除,把原南阳台的空间融入到 客厅区域来,不仅增加了客厅空 间,同时也为主卧房门的变动提 供了良好的位置。