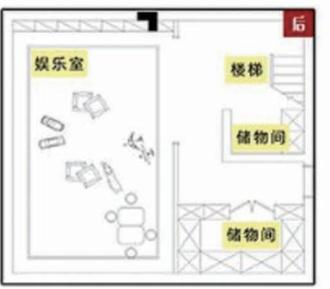

将负一层楼梯旁的部分墙体拆 除,扩大楼梯间的空间感。按 照业主的要求设计了儿童活动 室与储藏间。

将一层原本入戸附近的墙体全 部拆除,入戸、厨房、餐厅融 成大空间。入戸有衣帽柜;厨 房有一岛台,方便享受早餐; 餐厅内为大圆桌,后面酒餐柜 将客厅与餐厅间隔开来。

[见案例No.263]

储藏室空间过于浪 费。因此设计师将 原本的储物室巧妙 改造成开放地台。

[见案例No.270]

個次 **個**次 個主 原戸型中阳台面积 祖主 卫生间 卫生间 较大且空间利用率 不高,因此将阳台 ⊱ 入户 ▲ 入户 改造成地台,边上 设计超大书柜,可 客厅 客厅 以直接将地台当开 阳台 阳台 厨房 空间较浪费 3、阳台空间利用率低 放式的书屋使用。 储藏室 储藏室