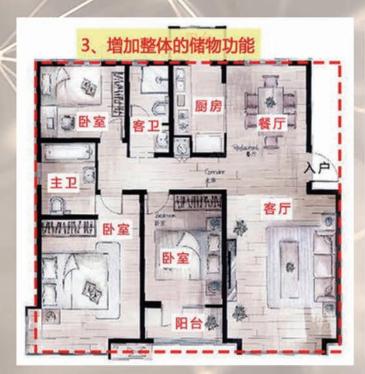

1

设计师巧妙的把厨房和二楼东北角的卧 室,改造成上下联通的楼梯间。挑空处 理的楼梯,增加了空间的延伸感,同时 在楼梯间下面则设计了一个杂物间,满 足业主的储物需要。把没有采光的地方 转移到不需要采光的功能空间,一招解 决两大尴尬太神奇!

[见案例No.273]

原戸型整体储物功能缺乏,因此 在设计师给出的两套方案中,都 着重在各大卧室、餐厅、客厅都 增加了大量的墙体柜,衣柜,储 物室等,全面提高整体的储物空 间,合理又实用!

[见案例No.274]

为实现业主大量储物的愿望,设计师在各卧室设计衣柜等储物空间。主卧通过对门向 的改动,腾出合适的空间,设计了一间独立衣帽间;同时在走廊及书房设计了嵌入式 储物柜,大大增加储藏空间,从而方便了居家生活,提升整个家的生活品质。

[见案例No.275]

设计师教你做软装

设计师教你做教装

III I PPROPA

设计改造案例集锦

No.256:二手60平客厅是暗室 奇葩房蜕变方案还能2选1! No.257:97平精装房入户"绝命位"?二道门设计除患又实用 No.258:墙体不必是墙体紧凑60平告别暗厨又加飘窗 No.259:92平二手房玄关太奇葩四面门洞如何加建餐厅? No.260:142平新房败笔主卫正对床位?神来衣柜完美修正 No.261:47平办公户型妙改家用1室1厅大换血增玄关餐厨 No.262:不要太强大!44平加1厅2房还能让老父亲变潮爸? No.263:豪华户型也怕多余墙体 总312平四层休闲舒适设计 No.264:129平1次改造满足N个愿望书房儿童屋随心换最赞 No.265:81平奇特户型2房住6人改3房后客餐厅竟更大方? No.266:114平入户即见沙发和马桶?轻松改造再加书客房 No.267:十年老房告别暗厨 85平书卧一体让生活更有料 No.268: 拥全新品质生活很简单! 招赞2方案尽享舒适120平 No.269:110平魔术变卫浴一变两阳台变厨吧实用又有情调 No.270:92平客厅弧形组合极吸睛 地台书屋变身惊喜不断 No.271: 赠送大露台不能白浪费!180平合璧中西厨阳光房 No.272:56平老人独居不磕碰贴心大餐厨成全天伦之乐! No.273:复式阴暗角何必做厨卧!造楼梯间享110平合理家 No.274:163平强收纳!增办公还造老爹妈盛装龙凤宝玩乐区 No.275:餐厅狭长入户对卧很惆怅?简约120平换方位妙解围