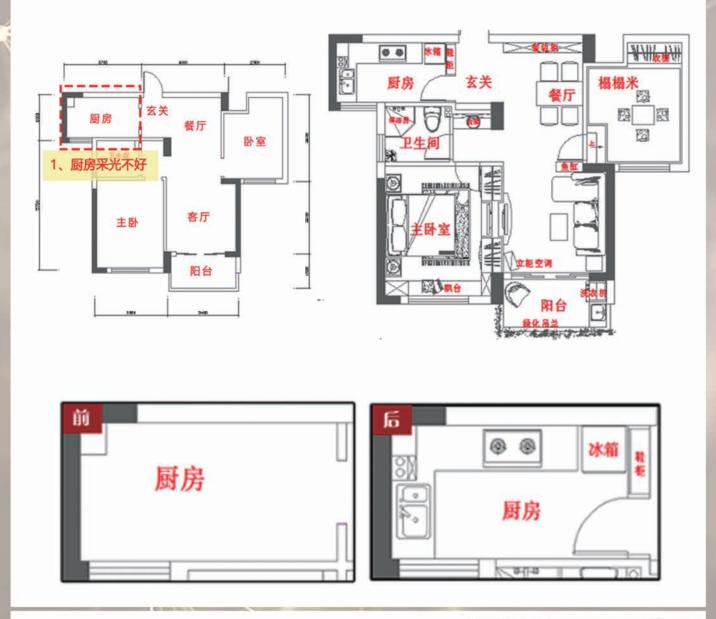

## 了解放阴暗厨团

原戸型中东北角为一个阴暗角落, 设计师巧妙的把厨房和二楼东北角 的小黑屋合并,改造成上下联通的 楼梯间。同时在楼梯间下面则设计 了一个杂物间,完美解决采光通风 问题的同时,也增加了储物。

的光光 拆倚你

改造前,厨房整个几乎密封式,采光很差。因此,改造 玄关处墙面,即把原玄关边上进入厨房的墙体拆除,改 成 "透光玻璃(上)+鞋柜(下)" 设计, 厨房门则设计成有 框玻璃门。而内部,可以考虑在厨房操作台上的吊柜下 方设计条形发光带,墙面采用白色瓷砖贴饰,通过白色 瓷砖光线的漫反射,来增加洁净与亮度。 [<u>见案例No.258</u>]