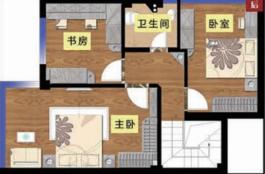

[<u>见案例No.271]</u>

改造前,三间卧室的布局中规中矩,虽不 是不好,但却缺少了一点生活情趣;而且 业主想将一间次卧改造成一间宽大的书房 。于是,设计师将书房与主卧连在一起, 打造中式风格中的"书卧一体"套房。 [见案例No.267]

由于东北角的缺陷,直接将原本二层的小 黑屋与一层的厨房合并,改造成具有强大 储物功能的宽敞的楼梯间。从而二层原本 的四间卧室减少为三间,变得更加的合理 、舒适与宽敞。 [见案例No.273]