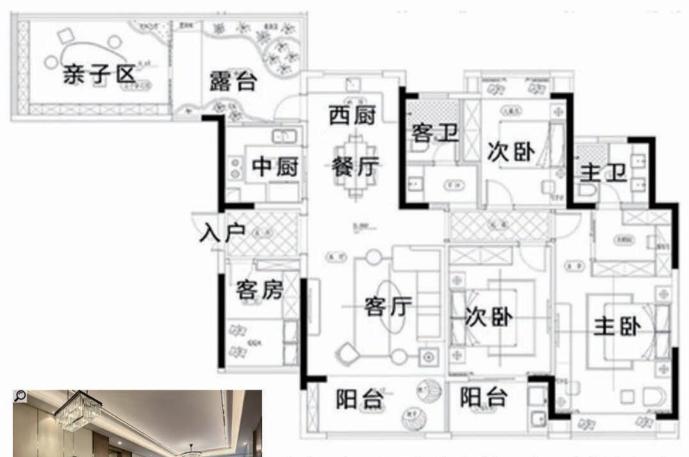

改造前,北露台由于是赠送的,还没有设置 入口,大空间白白浪费。改造后设计师将露 台入口设置在西厨处,在露台设阳光房、种 花草果蔬,给业主一个亲近大自然的平台。 露台还划分了一个亲子区,一家人可以在这 里休闲地享受阳光、嬉戏玩耍,其乐融融, 妙不可言!

改造前,客厅空间较小,不够宽 敞大气。于是将原先的阳台移门 拆除,把原南阳台的空间融入到 客厅区域来,不仅增加了客厅空 间,同时也为主卧房门的变动提 供了良好的位置。