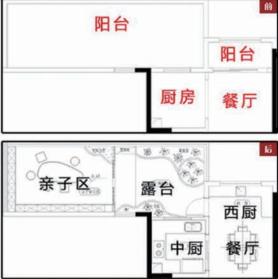

## ①中西厨圆心愿

原戸型中厨房面积较小,又考虑到 业主比较喜欢烹饪烘焙,因此,设 计师将原本的阳台改造成一个西式 厨房——烘焙室,实现业主日常烘 焙的愿望。而原厨房则作为中式厨 房使用。中西厨房的设计,大大提 升业主的生活品质,再也不用担心 没地方给一家人做美美又美味的下 午茶点心啦!

[见案例No.271]

2 扩餐厨来聚餐

原戸型中餐厨面积小,一家人聚餐时空间明显不够,因此 将阳台包揽进厨房。餐厅则设计了一个可变形的滑轮餐桌 来满足一家人聚餐的愿望。吃饭少人时,可以将餐桌收起 来,节约餐厅空间,可尽量避免老人走动时的磕碰。家庭 聚餐时,则可以将餐桌展开成长条状,满足多人同时用餐 以及基本走动需要。

改造前,北露台由于是赠送的,还没有设置 入口,大空间白白浪费。改造后设计师将露 台入口设置在西厨处,在露台设阳光房、种 花草果蔬,给业主一个亲近大自然的平台。 露台还划分了一个亲子区,一家人可以在这 里休闲地享受阳光、嬉戏玩耍,其乐融融, 妙不可言!

改造前,客厅空间较小,不够宽 敞大气。于是将原先的阳台移门 拆除,把原南阳台的空间融入到 客厅区域来,不仅增加了客厅空 间,同时也为主卧房门的变动提 供了良好的位置。