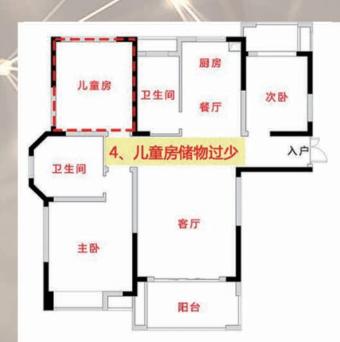

[见案例No.274]

业主表示,儿童房除了床、书桌、衣柜外,想做一面墙的储物格,放宝宝的玩 具小车,因此设计师在儿童房靠墙做了一整排整体大柜子,同时设计墨菲床即 在柜体中暗藏床,不用的时候可以把床收起来,留下足够的空间供孩子任意玩 耍。

[见案例No.268]