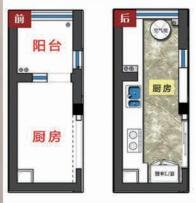

## 了解放阴暗厨团

原戸型中东北角为一个阴暗角落, 设计师巧妙的把厨房和二楼东北角 的小黑屋合并,改造成上下联通的 楼梯间。同时在楼梯间下面则设计 了一个杂物间,完美解决采光通风 问题的同时,也增加了储物。

的光光 拆倚你

改造前,厨房整个几乎密封式,采光很差。因此,改造 玄关处墙面,即把原玄关边上进入厨房的墙体拆除,改 成 "透光玻璃(上)+鞋柜(下)" 设计, 厨房门则设计成有 框玻璃门。而内部,可以考虑在厨房操作台上的吊柜下 方设计条形发光带,墙面采用白色瓷砖贴饰,通过白色 瓷砖光线的漫反射,来增加洁净与亮度。 [<u>见案例No.258</u>]

改造前,阳台和厨房 分隔,厨房空间较小 且较为阴暗。因此将 阳台纳入厨房中,扩 大厨房面积,同时使 整个空间更加宽敞明 亮。 [见案例No.267]

原戸型中厨房面积较小,一家人 聚餐时操作空间明显不够,同时 原本厨房边上的阳台空间利用率 也比较低。因此,将阳台包揽进 厨房,扩大整个厨房的面积,同 时也增加了厨房的采光,宽敞明 亮的"L"型超赞厨房由此诞生!

[见案例No.272]

将客厅与阳台之间的玻璃门及非承重墙拆除,打 通客厅与阳台的连接,同时增加了客厅的进深和 采光,整个客厅变得又宽敞又明亮!