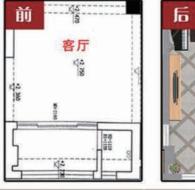

改造前,北露台由于是赠送的,还没有设置 入口,大空间白白浪费。改造后设计师将露 台入口设置在西厨处,在露台设阳光房、种 花草果蔬,给业主一个亲近大自然的平台。 露台还划分了一个亲子区,一家人可以在这 里休闲地享受阳光、嬉戏玩耍,其乐融融, 妙不可言!

改造前,客厅空间较小,不够宽 敞大气。于是将原先的阳台移门 拆除,把原南阳台的空间融入到 客厅区域来,不仅增加了客厅空 间,同时也为主卧房门的变动提 供了良好的位置。