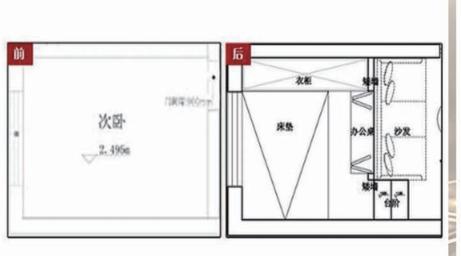

[见案例No.265]









原戸型的厨房偏小且没有餐厅的一席之地,加上入戸太长造成很大程度 上的浪费。设计师巧妙地拆除一面厨房的墙,利用开放式设计将厨房空 间延伸,并把餐桌融入橱柜设计,利用过道空间扩大厨房的同时还增加 了餐厅。取长补短,充分利用空间,不能再赞!

[见案例No.262]

4) 阴暗角合理用



原戸型中东北角为一个阴暗角落,设计师巧妙的把厨 房和二楼东北角的小黑屋合并,改造成上下联通的楼 梯间。同时在楼梯间下面则设计了一个杂物间,完美 解决采光通风问题的同时,也增加了储物。

[见案例No.273]



5 办公户改居家



改造前,因为是办公戸型,所以原戸型缺乏必要的餐 厅、厨房,再加上戸型面积有限,充分利用小空间中 每个角落是完善小居室空间功能的关键,故将厨房、 电视墙、卧室同一面墙上的各个柜体整合为一体,整 个居室空间将不会因面积小而显得杂乱无章。

17

[见案例No.261]

### 3. 无光成暗室 拒绝暗无天日

家里有暗无天日的小黑屋? 丑拒! 精心改造让它们重见天日!

## 了解放阴暗厨团













原戸型中东北角为一个阴暗角落, 设计师巧妙的把厨房和二楼东北角 的小黑屋合并,改造成上下联通的 楼梯间。同时在楼梯间下面则设计 了一个杂物间,完美解决采光通风 问题的同时,也增加了储物。

的光光 拆倚你



改造前,厨房整个几乎密封式,采光很差。因此,改造 玄关处墙面,即把原玄关边上进入厨房的墙体拆除,改 成 "透光玻璃(上)+鞋柜(下)" 设计, 厨房门则设计成有 框玻璃门。而内部,可以考虑在厨房操作台上的吊柜下 方设计条形发光带,墙面采用白色瓷砖贴饰,通过白色 瓷砖光线的漫反射,来增加洁净与亮度。 [<u>见案例No.258</u>]



**③ 设地台亮客厅** 



---

-



客厅

地台

原本客厅卧室空间较小,且 光线不好。将沙发的后边的 房间改造成一个地台,在墙 上也开了窗戸,采光和使用 上都得到了优化。

.....

[<u>见案例No.256]</u>









改造前,阳台和厨房 分隔,厨房空间较小 且较为阴暗。因此将 阳台纳入厨房中,扩 大厨房面积,同时使 整个空间更加宽敞明 亮。 [见案例No.267]

原戸型中厨房面积较小,一家人 聚餐时操作空间明显不够,同时 原本厨房边上的阳台空间利用率 也比较低。因此,将阳台包揽进 厨房,扩大整个厨房的面积,同 时也增加了厨房的采光,宽敞明 亮的"L"型超赞厨房由此诞生!



[见案例No.272]









将客厅与阳台之间的玻璃门及非承重墙拆除,打 通客厅与阳台的连接,同时增加了客厅的进深和 采光,整个客厅变得又宽敞又明亮!

[见案例No.271]





风水问题莫大意,顺心顺意才是你我想要的家!

# D\_道门破风水

| 天医   | 伏位      | 生气 | ¢. |
|------|---------|----|----|
| * 五鬼 | 宅主卦     | 祸害 | £  |
| 六煞   | 绝命<br>* |    |    |

1、入户位置处于绝命位, 风水不好





原戸型中,入戸门位于绝命位,因 精装房没法动大手术,所以通过增 加二道门即入戸门外加推拉移门、 用门公尺测定吉祥的门口尺寸,成 功改善入戸处的风水。同时,将次 卧的床位锁定在了四吉位的生气位 ; 主卧则在天医位,同样是大吉位 。业主再也不用担心风水问题啦!

客厅

阳台

室俎

I

個主

冬叶





业主的忧虑, 也增加了更衣 小孩房 個主 室,大大提升 生活品质。 Φ [见案例No.260]

C

客厅

阳台

Ê

0.4







改造