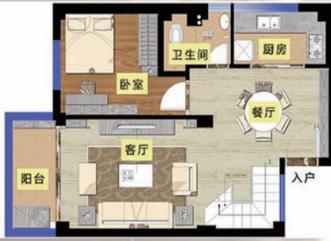

客厅

阳台

Ê

0.4

改造前,入戸门正对餐厅与卫生间门,不 仅隐蔽性不好,也涉及到风水问题。改造 后,在入戸增加了玄关鞋柜,一方面很好 地避免了入戸的尴尬,同时也给业主家的 出入带来更多便利。

[见案例No.269]

隐形汀解尴尬

改造前,入戸门与主卧门相对,让人感到不舒服。因此在过道底部设计了端景, 把主卧门位置移到侧方,也方便了主卧衣帽间的设计。走道底部设计端景,不仅 避免开门看到主卧的尴尬场景,同时使空间增色,整个空间多了几分设计感与趣 味性,简洁而又不失大方。