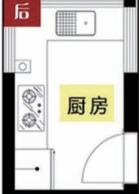

## 了解放阴暗厨团

原戸型中东北角为一个阴暗角落, 设计师巧妙的把厨房和二楼东北角 的小黑屋合并,改造成上下联通的 楼梯间。同时在楼梯间下面则设计 了一个杂物间,完美解决采光通风 问题的同时,也增加了储物。

的光光 拆倚你

改造前,厨房整个几乎密封式,采光很差。因此,改造 玄关处墙面,即把原玄关边上进入厨房的墙体拆除,改 成 "透光玻璃(上)+鞋柜(下)" 设计, 厨房门则设计成有 框玻璃门。而内部,可以考虑在厨房操作台上的吊柜下 方设计条形发光带,墙面采用白色瓷砖贴饰,通过白色 瓷砖光线的漫反射,来增加洁净与亮度。 [<u>见案例No.258</u>]