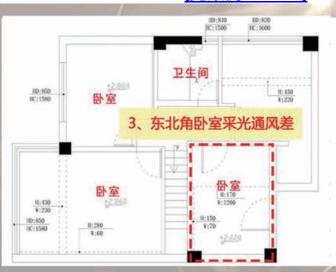

[见案例No.265]

原戸型的厨房偏小且没有餐厅的一席之地,加上入戸太长造成很大程度 上的浪费。设计师巧妙地拆除一面厨房的墙,利用开放式设计将厨房空 间延伸,并把餐桌融入橱柜设计,利用过道空间扩大厨房的同时还增加 了餐厅。取长补短,充分利用空间,不能再赞!

[见案例No.262]

4) 阴暗角合理用

原戸型中东北角为一个阴暗角落,设计师巧妙的把厨 房和二楼东北角的小黑屋合并,改造成上下联通的楼 梯间。同时在楼梯间下面则设计了一个杂物间,完美 解决采光通风问题的同时,也增加了储物。

## 了解放阴暗厨团

原戸型中东北角为一个阴暗角落, 设计师巧妙的把厨房和二楼东北角 的小黑屋合并,改造成上下联通的 楼梯间。同时在楼梯间下面则设计 了一个杂物间,完美解决采光通风 问题的同时,也增加了储物。

的光光 拆倚你

改造前,厨房整个几乎密封式,采光很差。因此,改造 玄关处墙面,即把原玄关边上进入厨房的墙体拆除,改 成 "透光玻璃(上)+鞋柜(下)" 设计, 厨房门则设计成有 框玻璃门。而内部,可以考虑在厨房操作台上的吊柜下 方设计条形发光带,墙面采用白色瓷砖贴饰,通过白色 瓷砖光线的漫反射,来增加洁净与亮度。 [<u>见案例No.258</u>]