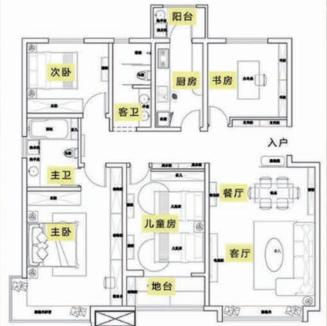

## ①中西厨圆心愿

原戸型中厨房面积较小,又考虑到 业主比较喜欢烹饪烘焙,因此,设 计师将原本的阳台改造成一个西式 厨房——烘焙室,实现业主日常烘 焙的愿望。而原厨房则作为中式厨 房使用。中西厨房的设计,大大提 升业主的生活品质,再也不用担心 没地方给一家人做美美又美味的下 午茶点心啦!

[见案例No.271]

2 扩餐厨来聚餐

原戸型中餐厨面积小,一家人聚餐时空间明显不够,因此 将阳台包揽进厨房。餐厅则设计了一个可变形的滑轮餐桌 来满足一家人聚餐的愿望。吃饭少人时,可以将餐桌收起 来,节约餐厅空间,可尽量避免老人走动时的磕碰。家庭 聚餐时,则可以将餐桌展开成长条状,满足多人同时用餐 以及基本走动需要。

[见案例No.272]

3 改门向造两卫

原戸型中只有一个卫生间,业 主表示不够用,想拥有两个卫 生间。因此将主卧及书房的房 门变更,重组原戸型中卫生间 和部分过道空间,巧妙设计出 客卫和主卫。改造后两个卫生 间完全够用了!

[见案例No.269]

考虑到业主家有一对龙凤胎,设 计师特意将一间次卧改造成专属 龙凤胎的儿童房,衣柜、床都安 排了双份。同时将原本空间利用 率较低的阳台改造成储物地台, 给两个小宝贝打造了一片玩耍的 天地;同时储物能力的大大增强 ,也让妈妈不用担心无处安放的 小玩具杂乱无章啦!