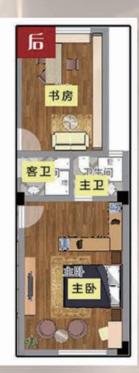

# D\_道门破风水

| 天医   | 伏位      | 生气 | ¢. |
|------|---------|----|----|
| * 五鬼 | 宅主卦     | 祸害 | £  |
| 六煞   | 绝命<br>* |    |    |

1、入户位置处于绝命位, 风水不好

原戸型中,入戸门位于绝命位,因 精装房没法动大手术,所以通过增 加二道门即入戸门外加推拉移门、 用门公尺测定吉祥的门口尺寸,成 功改善入戸处的风水。同时,将次 卧的床位锁定在了四吉位的生气位 ; 主卧则在天医位,同样是大吉位 。业主再也不用担心风水问题啦!