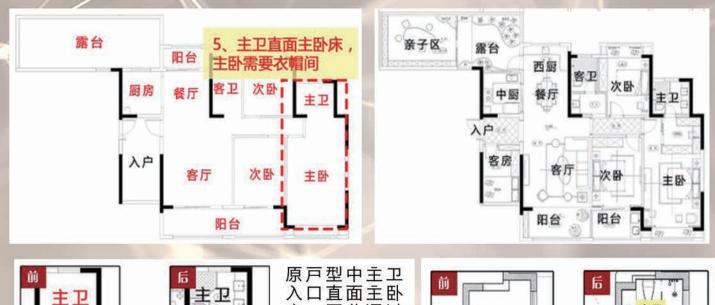

# D\_道门破风水

| 天医   | 伏位      | 生气 | ¢. |
|------|---------|----|----|
| * 五鬼 | 宅主卦     | 祸害 | £  |
| 六煞   | 绝命<br>* |    |    |

1、入户位置处于绝命位, 风水不好

原戸型中,入戸门位于绝命位,因 精装房没法动大手术,所以通过增 加二道门即入戸门外加推拉移门、 用门公尺测定吉祥的门口尺寸,成 功改善入戸处的风水。同时,将次 卧的床位锁定在了四吉位的生气位 ; 主卧则在天医位,同样是大吉位 。业主再也不用担心风水问题啦!

客厅

阳台

室俎

I

個主

冬叶

业主的忧虑, 也增加了更衣 小孩房 個主 室,大大提升 生活品质。 Φ [见案例No.260]

C