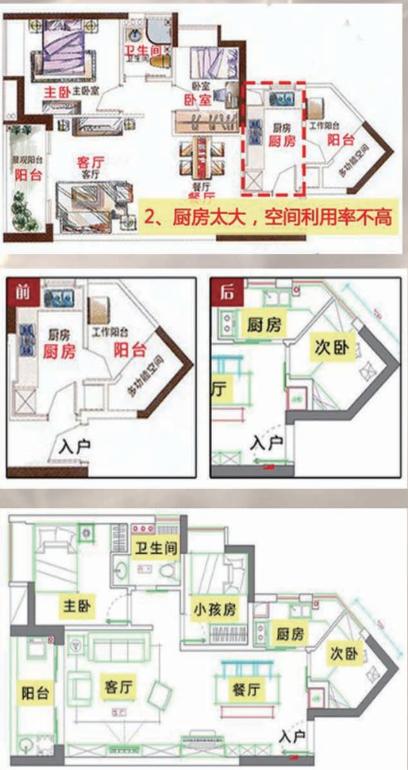

[见案例No.265]

原戸型的厨房偏小且没有餐厅的一席之地,加上入戸太长造成很大程度 上的浪费。设计师巧妙地拆除一面厨房的墙,利用开放式设计将厨房空 间延伸,并把餐桌融入橱柜设计,利用过道空间扩大厨房的同时还增加 了餐厅。取长补短,充分利用空间,不能再赞!

[见案例No.262]

4) 阴暗角合理用

原戸型中东北角为一个阴暗角落,设计师巧妙的把厨 房和二楼东北角的小黑屋合并,改造成上下联通的楼 梯间。同时在楼梯间下面则设计了一个杂物间,完美 解决采光通风问题的同时,也增加了储物。

## 了解放阴暗厨团

原戸型中东北角为一个阴暗角落, 设计师巧妙的把厨房和二楼东北角 的小黑屋合并,改造成上下联通的 楼梯间。同时在楼梯间下面则设计 了一个杂物间,完美解决采光通风 问题的同时,也增加了储物。

的光光 拆倚你

改造前,厨房整个几乎密封式,采光很差。因此,改造 玄关处墙面,即把原玄关边上进入厨房的墙体拆除,改 成 "透光玻璃(上)+鞋柜(下)" 设计, 厨房门则设计成有 框玻璃门。而内部,可以考虑在厨房操作台上的吊柜下 方设计条形发光带,墙面采用白色瓷砖贴饰,通过白色 瓷砖光线的漫反射,来增加洁净与亮度。 [<u>见案例No.258</u>]

1

设计师巧妙的把厨房和二楼东北角的卧 室,改造成上下联通的楼梯间。挑空处 理的楼梯,增加了空间的延伸感,同时 在楼梯间下面则设计了一个杂物间,满 足业主的储物需要。把没有采光的地方 转移到不需要采光的功能空间,一招解 决两大尴尬太神奇!

[见案例No.273]

原戸型整体储物功能缺乏,因此 在设计师给出的两套方案中,都 着重在各大卧室、餐厅、客厅都 增加了大量的墙体柜,衣柜,储 物室等,全面提高整体的储物空 间,合理又实用!