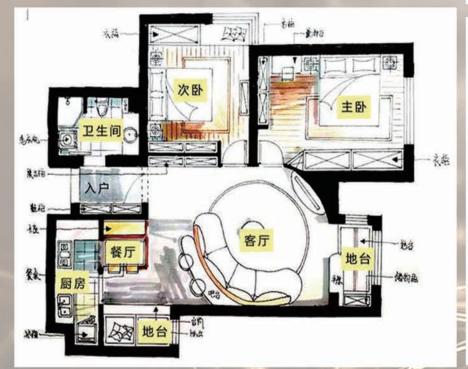

**③ 设地台亮客厅** 

---

-

客厅

地台

原本客厅卧室空间较小,且 光线不好。将沙发的后边的 房间改造成一个地台,在墙 上也开了窗戸,采光和使用 上都得到了优化。

.....

[<u>见案例No.256]</u>

客厅

阳台

室俎

I

個主

冬叶

业主的忧虑, 也增加了更衣 小孩房 個主 室,大大提升 生活品质。 Φ [见案例No.260]

C