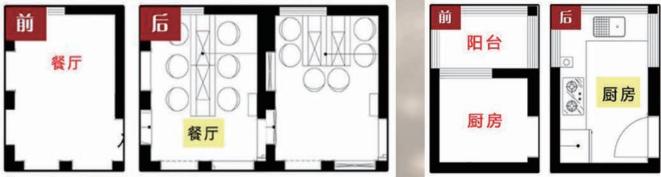

改造前,阳台和厨房 分隔,厨房空间较小 且较为阴暗。因此将 阳台纳入厨房中,扩 大厨房面积,同时使 整个空间更加宽敞明 亮。 [见案例No.267]

原戸型中厨房面积较小,一家人 聚餐时操作空间明显不够,同时 原本厨房边上的阳台空间利用率 也比较低。因此,将阳台包揽进 厨房,扩大整个厨房的面积,同 时也增加了厨房的采光,宽敞明 亮的"L"型超赞厨房由此诞生!

[见案例No.272]

将客厅与阳台之间的玻璃门及非承重墙拆除,打 通客厅与阳台的连接,同时增加了客厅的进深和 采光,整个客厅变得又宽敞又明亮!

## ①中西厨圆心愿

原戸型中厨房面积较小,又考虑到 业主比较喜欢烹饪烘焙,因此,设 计师将原本的阳台改造成一个西式 厨房——烘焙室,实现业主日常烘 焙的愿望。而原厨房则作为中式厨 房使用。中西厨房的设计,大大提 升业主的生活品质,再也不用担心 没地方给一家人做美美又美味的下 午茶点心啦!

[见案例No.271]

2 扩餐厨来聚餐

原戸型中餐厨面积小,一家人聚餐时空间明显不够,因此 将阳台包揽进厨房。餐厅则设计了一个可变形的滑轮餐桌 来满足一家人聚餐的愿望。吃饭少人时,可以将餐桌收起 来,节约餐厅空间,可尽量避免老人走动时的磕碰。家庭 聚餐时,则可以将餐桌展开成长条状,满足多人同时用餐 以及基本走动需要。