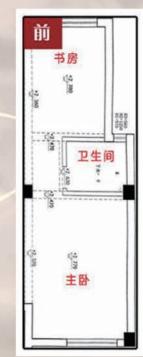

[见案例No.272]

3 改门向造两卫

原戸型中只有一个卫生间,业 主表示不够用,想拥有两个卫 生间。因此将主卧及书房的房 门变更,重组原戸型中卫生间 和部分过道空间,巧妙设计出 客卫和主卫。改造后两个卫生 间完全够用了!

[见案例No.269]

考虑到业主家有一对龙凤胎,设 计师特意将一间次卧改造成专属 龙凤胎的儿童房,衣柜、床都安 排了双份。同时将原本空间利用 率较低的阳台改造成储物地台, 给两个小宝贝打造了一片玩耍的 天地;同时储物能力的大大增强 ,也让妈妈不用担心无处安放的 小玩具杂乱无章啦!