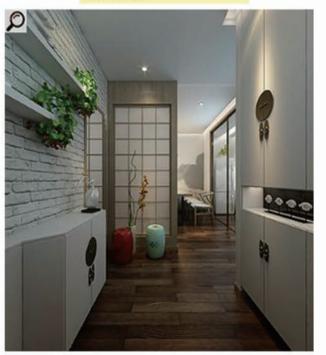

入戸玄关不仅能方便一家出行,更是家里的"小脸蛋" 恰到好处的脸蛋才更惹人爱!

# ①移空间增玄关

巧妙利用了餐厅的一部分空间为入戸 增加了玄关柜,避免入戸即见餐厅, 也方便了业主的出入。整个餐厅的空 间利用率大大提升,入戸门厅空间更 分明!

#### [见案例No.274]

2 增门厅设垭口

改造前,入戸没有鞋柜很不 方便。因此在进门处隔了个 门厅,通过垭口设计对入戸 与客厅进行区域划分,同时 也增加了鞋柜的面积。

[见案例No.270]

9

改造前的入戸餐厅空间浪费。改造 后,餐厅改造成卡座形式,增加了 储物空间,餐厨之间的走道也空出 来了;而厨房整体往餐厅方向拉长 ,变得更加宽敞便利;同时,利用 延伸后的厨房与入戸之间的凹槽设 置了鞋柜。入戸餐厅空间利用率噌 噌噌往上升!