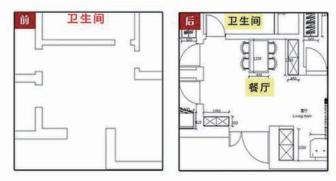

## 了解放阴暗厨团

原戸型中东北角为一个阴暗角落, 设计师巧妙的把厨房和二楼东北角 的小黑屋合并,改造成上下联通的 楼梯间。同时在楼梯间下面则设计 了一个杂物间,完美解决采光通风 问题的同时,也增加了储物。

的光光 拆倚你

改造前,厨房整个几乎密封式,采光很差。因此,改造 玄关处墙面,即把原玄关边上进入厨房的墙体拆除,改 成 "透光玻璃(上)+鞋柜(下)" 设计, 厨房门则设计成有 框玻璃门。而内部,可以考虑在厨房操作台上的吊柜下 方设计条形发光带,墙面采用白色瓷砖贴饰,通过白色 瓷砖光线的漫反射,来增加洁净与亮度。 [<u>见案例No.258</u>]