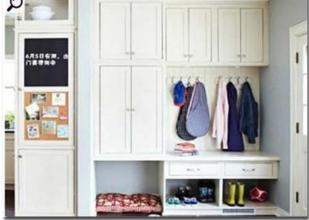

#### [见案例No.274]

2 增门厅设垭口

改造前,入戸没有鞋柜很不 方便。因此在进门处隔了个 门厅,通过垭口设计对入戸 与客厅进行区域划分,同时 也增加了鞋柜的面积。

[见案例No.270]

9

改造前的入戸餐厅空间浪费。改造 后,餐厅改造成卡座形式,增加了 储物空间,餐厨之间的走道也空出 来了;而厨房整体往餐厅方向拉长 ,变得更加宽敞便利;同时,利用 延伸后的厨房与入戸之间的凹槽设 置了鞋柜。入戸餐厅空间利用率噌 噌噌往上升!

[见案例No.264]

充分利用入戸的大面积,增加了鞋柜,同 时打造了一个卧室。既满足了业主想增加 一个卧室的需求,又解决了入戸鞋柜问题 ,同时利用内嵌鞋柜的设计规整了入戸玄 关,给予业主尊贵感。

[见案例No.271]