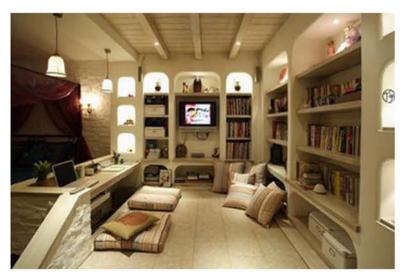

#### 

| 8. 利用好空间 增添储物太强悍<br>你所感受到的"储物空间太少"<br>是因为没利用好你的户型。<br>①墙体巧变衣柜  | ,                  |
|----------------------------------------------------------------|--------------------|
| <ul> <li>②折叠床新神器····································</li></ul> | ·····42<br>·····43 |
| ⑤各卧室增储物····································                    | 45                 |
| (五)设计购级你做获表                                                    |                    |

## 〕墙体巧变衣柜

将卧室墙与客厅墙拆除,在此处做 成主卧的衣柜,释放出原来床边衣 柜的空间,在窗戸边做出飘窗台, 飘窗台下方也设计成抽屉等储藏空 间,主卧顿时变美变大变实用了。

[见案例No.258]

设计师在儿 童房靠墙做 了一整排整 体大柜子, 同时设计墨 菲床即在柜 体中暗藏床 不用的时 候可以把床 收起来, 留 下足够的空 间供孩子任 意玩耍。

[见案例

No.268]

客厅安置

客厅